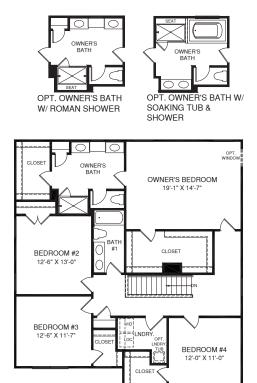

OPT. LOFT OR OPT. BONUS ROOM

9'-2" X 19

KITCHEN W/ OPT. WALL OVEN

LIBRARY 11'-8" X 11'-6"

OPT. LIBRARY

1

An optional finished basement is available. Please see brochure or online marketing material for details. Although all illustrations and specifications are believed correct at the time or publication, the right is reserved to make changes, without notice or obligation. Windows, doors, ceilings, and room sizes may vary depending on the option and generations generated contract. It is recommended that are architectural blueprints be reserved for unders