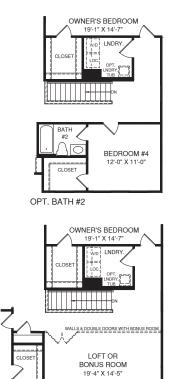

OPT. LOFT OR OPT. BONUS ROOM

9'-2" X 19

KITCHEN W/ OPT. WALL OVEN

LIBRARY 11'-8" X 11'-6"

OPT. LIBRARY

1

An optional finished basement is available. Please see brochure or online marketing material for details. Although all illustrations and specifications are believed correct at the time or publication, the right is reserved to make changes, without notice or obligation. Windows, doors, ceilings, and room sizes may vary depending on the option and generations generated contract. It is recommended that are architectural blueprints be reserved for unders