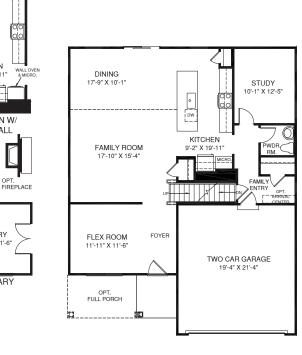

OPT. LOFT OR OPT. BONUS ROOM

9'-2" X 19

KITCHEN W/ OPT. WALL OVEN

LIBRARY 11'-8" X 11'-6"

OPT. LIBRARY

1

An optional finished basement is available. Please see brochure or online marketing material for details. Although all illustrations and specifications are believed correct at the time or publication, the right is reserved to make changes, without notice or obligation. Windows, doors, ceilings, and room sizes may vary depending on the option and generations generated contract. It is recommended that are architectural blueprints be reserved for unders