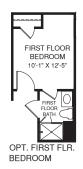

OPT. LOFT OR OPT. BONUS ROOM

9'-2" X 19

KITCHEN W/ OPT. WALL OVEN

LIBRARY 11'-8" X 11'-6"

OPT. LIBRARY

1

An optional finished basement is available. Please see brochure or online marketing material for details. Although all illustrations and specifications are believed correct at the time or publication, the right is reserved to make changes, without notice or obligation. Windows, doors, ceilings, and room sizes may vary depending on the option and generations generated contract. It is recommended that are architectural blueprints be reserved for unders