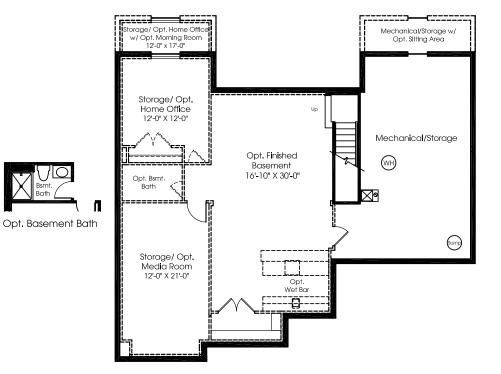

## Carolina Place

MAIN LEVEL



Although all illustrations and specifications are believed correct at the time of publication, the right is reserved to make changes, without notice or obligation. Windows, doors, ceilings, and room sizes may vary depending on the options and elevations selected. Optional items indicated are available at additional cost. This brochure is for illustrative purposes only and not part of a legal contract. It is recommended that the architectural blueprints be reserved for further clarification of features. Not all features are shown. Please ask our Sales and Marketing Representative for complete information.

UPPER LEVEL





Opt. Bonus Bedroom w/ Bath

LOWER LEVEL