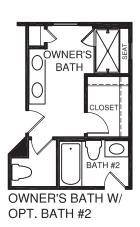

## UPPER LEVEL

BONUS BEDROOM W/ATTACHED GARAGE

OPT. UPGRADE OWNER'S BATH

OPT. UPGRADE OWNER'S BATH W/ OPT. BATH #2