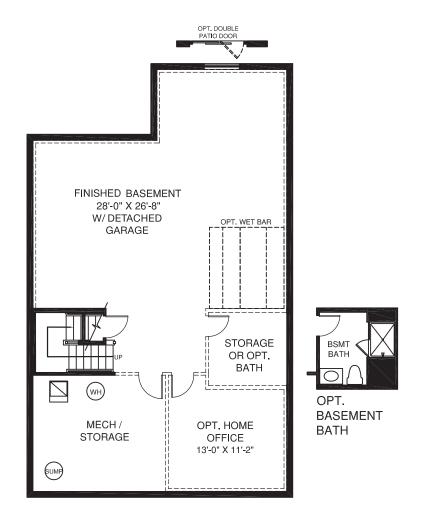

## UPPER LEVEL

BONUS BEDROOM W/ATTACHED GARAGE

OPT. UPGRADE OWNER'S BATH

OPT. UPGRADE OWNER'S BATH W/ OPT. BATH #2