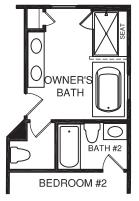

## UPPER LEVEL

BONUS BEDROOM W/ATTACHED GARAGE

OPT. UPGRADE OWNER'S BATH

OPT. UPGRADE OWNER'S BATH W/ OPT. BATH #2