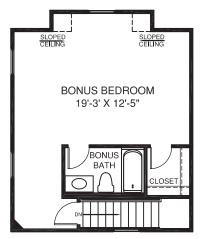

## UPPER LEVEL

BONUS BEDROOM W/ATTACHED GARAGE

OPT. UPGRADE OWNER'S BATH

OPT. UPGRADE OWNER'S BATH W/ OPT. BATH #2