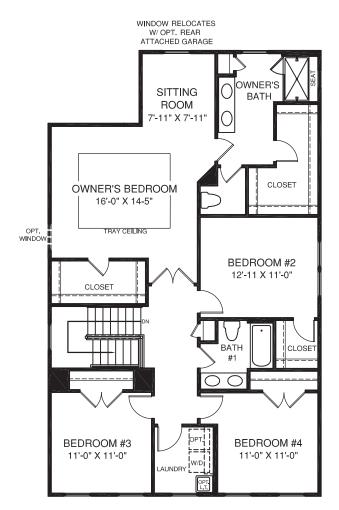

## UPPER LEVEL

BONUS BEDROOM W/ATTACHED GARAGE

OPT. UPGRADE OWNER'S BATH

OPT. UPGRADE OWNER'S BATH W/ OPT. BATH #2