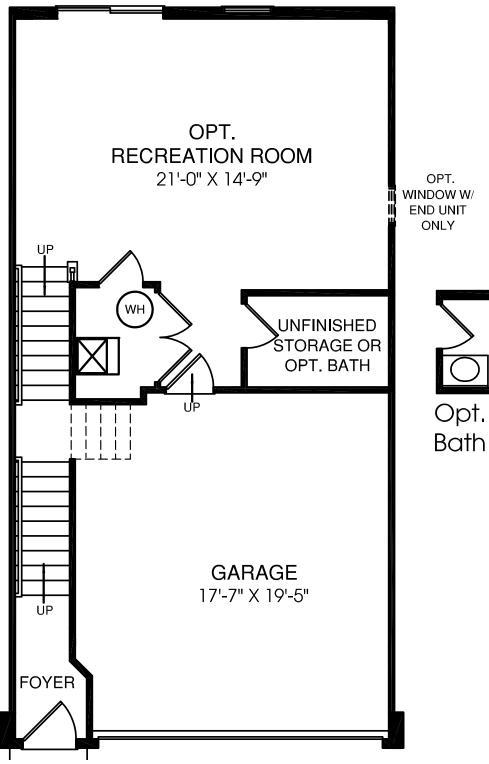

EVEL OPT. HUTCH **MORNING ROOM** 20'-11" X 10'-0" **COUNTRY KITCHEN** OPT. 20'-11" X 14'-3" **ISLAND** OPT. LIVING ROOM WINDOW W/ **END UNIT** 18'-1" X 15'-2" **ONLY** 



Although all illustrations and specifications are believed correct at the time of publication, the right is reserved to make changes, without notice or obligation. Windows, doors, ceilings, and room sizes may vary depending on the options and elevations selected. Optional items indicated are available at additional cost. This brochure is for illustrative purposes only and not part of a legal contract. It is recommended that the architectural blueprints be reserved for further clarification of features. Not all features are shown. Please ask our Sales and Marketing Representative for complete information.

UPPER LEVEL







Opt. Basement