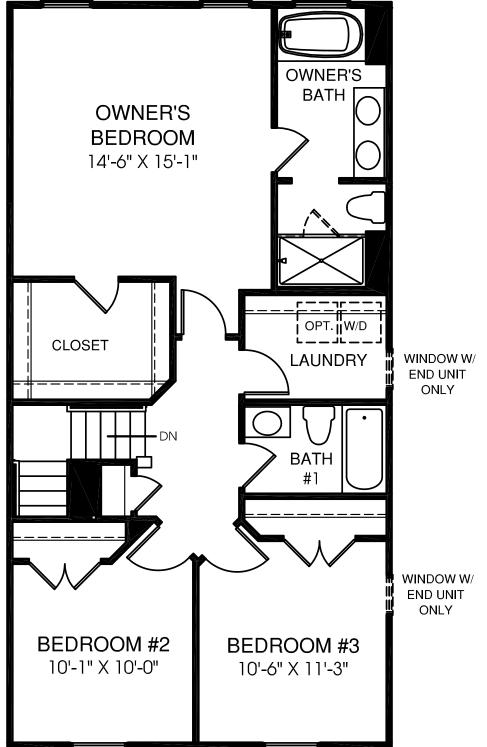

LEVEL OPT. HUTCH **MORNING ROOM** 20'-11" X 10'-0" **COUNTRY KITCHEN** OPT. 20'-11" X 14'-3" **ISLAND** OPT. LIVING ROOM WINDOW W/ **END UNIT** 18'-1" X 15'-2" **ONLY** 



Although all illustrations and specifications are believed correct at the time of publication, the right is reserved to make changes, without notice or obligation. Windows, doors, ceilings, and room sizes may vary depending on the options and elevations selected. Optional items indicated are available at additional cost. This brochure is for illustrative purposes only and not part of a legal contract. It is recommended that the architectural blueprints be reserved for further clarification of features. Not all features are shown. Please ask our Sales and Marketing Representative for complete information.

UPPER LEVEL







Opt. Basement