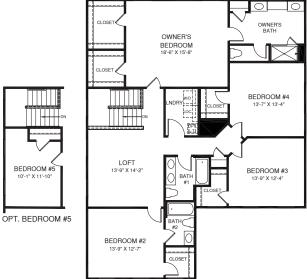

BEDROOM #2

Г

ſ i. Mi

OPT. OWNER'S BATH W/ SOAKING TUB & SHOWER

EQUAL HOUSE

LOWER LEVEL

Although all illustrations and specifications are believed correct at the time of publication, the right is reserved to make changes without notice or obligation. Windows, doors, ceilings, and room sizes may vary depending on the options and elevations selected. Optional items indicated are available at additional cost. This torokine is for illustrative purposes only and not part of a legal contract. It is recommended that the architectural blueprints be reserved for further clarification of between sen shown. These as during the generative for complete information. Elevations shown are artist's concepts. Floor plans may vary per elevation. Ryan Homes reserves the right to make changes without notice or prior obligation.