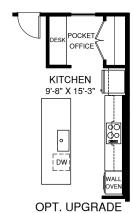

KITCHEN W/ OPT. 4'-0" EXT. TO HOUSE

OPT. 4'-0" EXTENSION TO HOUSE

ALT. OWNER'S BATH W/ SOAKING TUB AND SHOWER W/ OPT. 4'-0" EXT. TO HOUSE

OPT. 4'-0" EXTENSION TO HOUSE