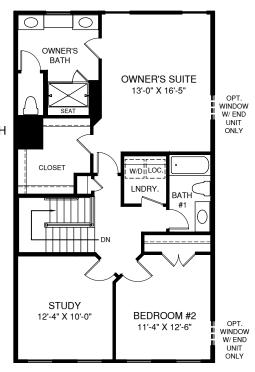

KITCHEN W/ OPT. 4'-0" EXT. TO HOUSE

OPT. 4'-0" EXTENSION TO HOUSE

ALT. OWNER'S BATH W/ SOAKING TUB AND SHOWER W/ OPT. 4'-0" EXT. TO HOUSE

OPT. 4'-0" EXTENSION TO HOUSE