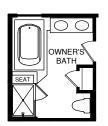

KITCHEN W/ OPT. 4'-0" EXT. TO HOUSE

OPT. 4'-0" EXTENSION TO HOUSE

ALT. OWNER'S BATH W/ SOAKING TUB AND SHOWER W/ OPT. 4'-0" EXT. TO HOUSE

OPT. 4'-0" EXTENSION TO HOUSE