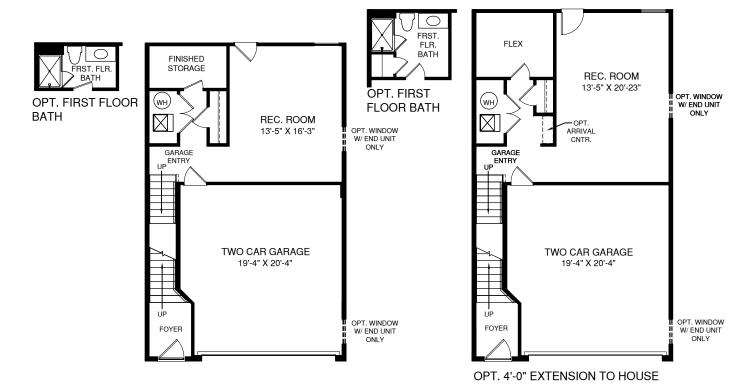

OPT. FIRST FLOOR BEDROOM W/OPT. 4'-0" EXTENSION TO HOUSE

Although all illustrations and specifications are believed correct at the time of publication, the right is reserved to make changes, without notice or obligation. Windows, doors, ceilings, and room sizes may vary depending on the options and elevations selected. Optional items indicated are available at additional cost. This brochure is for illustrative purposes only and not part of a legal contract. It is recommended that the architectural blueprints be reserved for further clarification of features. Not all features are shown. Please ask our Sales and Marketing Representative for complete information.