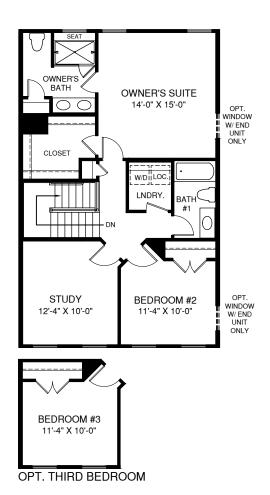

OPT. FIRST FLOOR BEDROOM W/OPT. 4'-0" EXTENSION TO HOUSE

Although all illustrations and specifications are believed correct at the time of publication, the right is reserved to make changes, without notice or obligation. Windows, doors, ceilings, and room sizes may vary depending on the options and elevations selected. Optional items indicated are available at additional cost. This brochure is for illustrative purposes only and not part of a legal contract. It is recommended that the architectural blueprints be reserved for further clarification of features. Not all features are shown. Please ask our Sales and Marketing Representative for complete information.