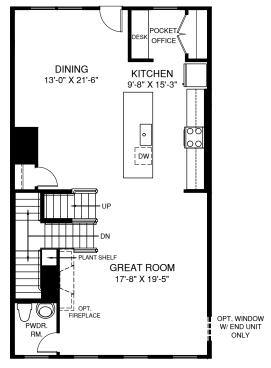

OPT. FIRST FLOOR BEDROOM W/OPT. 4'-0" EXTENSION TO HOUSE

Although all illustrations and specifications are believed correct at the time of publication, the right is reserved to make changes, without notice or obligation. Windows, doors, ceilings, and room sizes may vary depending on the options and elevations selected. Optional items indicated are available at additional cost. This brochure is for illustrative purposes only and not part of a legal contract. It is recommended that the architectural blueprints be reserved for further clarification of features. Not all features are shown. Please ask our Sales and Marketing Representative for complete information.