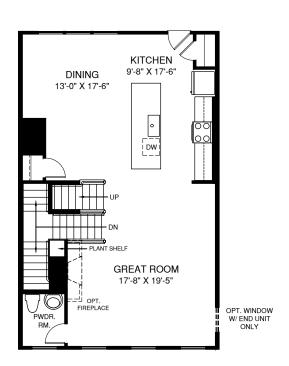

KITCHEN W/ OPT. 4'-0" EXT. TO HOUSE

OPT. 4'-0" EXTENSION TO HOUSE

ALT. OWNER'S BATH W/ SOAKING TUB AND SHOWER W/ OPT. 4'-0" EXT. TO HOUSE

OPT. 4'-0" EXTENSION TO HOUSE