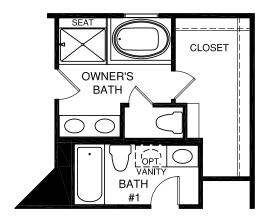

## Milan



Although all illustrations and specifications are believed correct at the time of publication, the right is reserved to make changes, without notice or obligation. Windows, doors, ceilings, and room sizes may vary depending on the options and elevations selected. Optional items indicated are available at additional cost. This brochure is for illustrative purposes only and not part of a legal contract. It is recommended that the architectural blueprints be reserved for further clarification of features. Not all features are shown. Please ask our Sales and Marketing Representative for complete information.



OPT. ALT. OWNER'S BATH





OPT. EXERCISE ROOM W/ OPT. **MORNING ROOM**