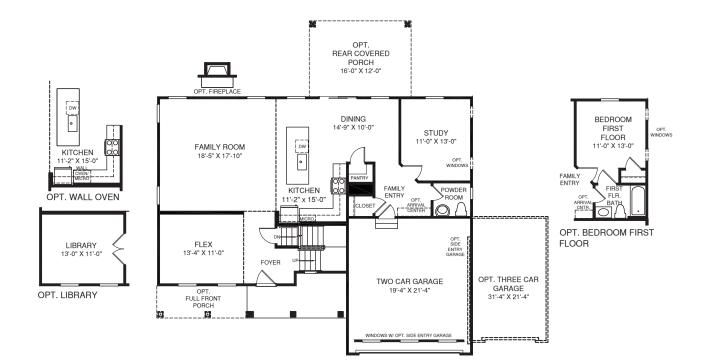

## MAIN LEVEL

An optional finished basement is available. Please see brochure or online marketing material for details.

Although all illustrations and specifications are believed correct at the time of publication, the right is reserved to make changes, without notice or obligation. Windows, doors, ceilings, and room sizes may vary depending on the options and elevations selected. Optional items indicated are available at additional cost. This brochure is for illustrative purposes only and not part of a legal contract. It is recommended that the architectural blueprints be reserved for further elevations.