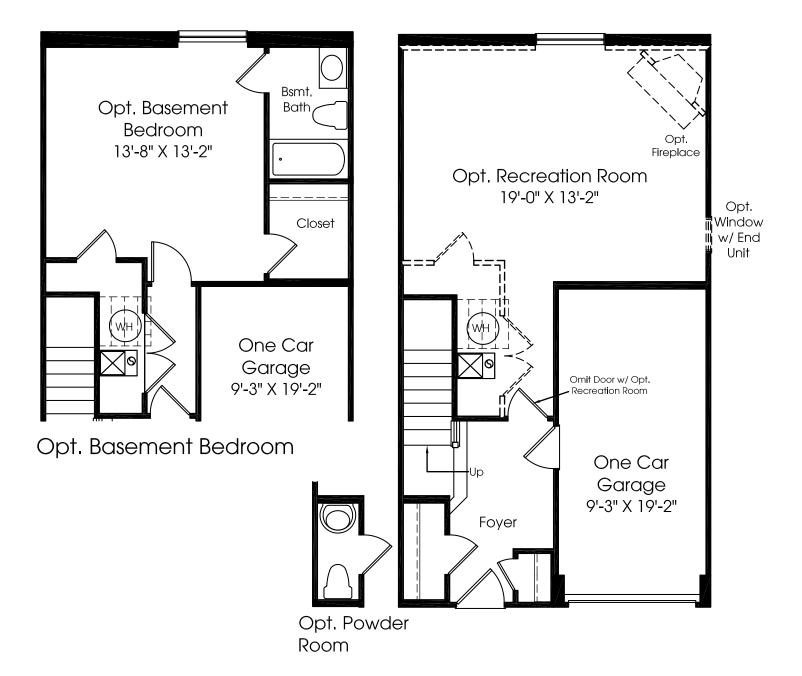

## Mozart

MAIN LEVEL

Although all illustrations and specifications are believed correct at the time of publication, the right is reserved to make changes, without notice or obligation. Windows, doors, ceilings, and room sizes may vary depending on the options and elevations selected. Optional items indicated are available at additional cost. This brochure is for illustrative purposes only and not part of a legal contract. It is recommended that the architectural blueprints be reserved for further clarification of features. Not all features are shown. Please ask our Sales and Marketing Representative for complete information.