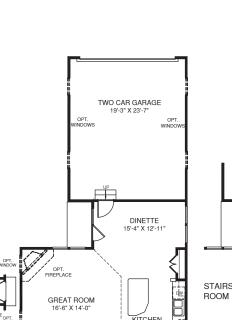

0

CL

BEDROOM #3 10'-0" X 11'-6"

OWNER'S BEDROOM 17'-5" X 14'-0"

OPT. TRAY CEILING

BEDROOM #2 11'-8" X 11'-6"

 $\overline{11}$ 

UPPER LEVEL



 $\overline{OO}$ 

UPGRADE OWNER'S BATH







UPGRADE OWNER'S BATH (SEE BLUEPRINTS FOR ADDITIONAL OWNER'S BATH LAYOUT)















Although all illustrations and specifications are believed correct at the time of publication, the right is reserved to make changes, without notice or obligation. Windows, doors, ceilings, and room sizes may vary depending on the options and elevations selected. Optional items indicated are available at additional cost. This brochure is for illustrative purposes only and not part of a legal contract. It is recommended that the architectural blueprints be reserved for further clarification or features. Not all features are shown. Please ask our Sales and Marketing Representative for complete information. Ryou Hondows, doors, cellings, or prior obligation. Ryou Hondows, doors, cellings, and room sizes may vary depending on the options clarification of features. Not all feature