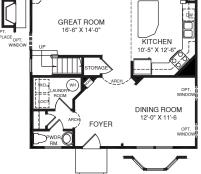

0

CL

BEDROOM #3 10'-0" X 11'-6"

OWNER'S BEDROOM 17'-5" X 14'-0"

OPT. TRAY CEILING

BEDROOM #2 11'-8" X 11'-6"

 $\overline{11}$ 

UPPER LEVEL