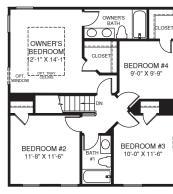

0

CL

BEDROOM #3 10'-0" X 11'-6"

OWNER'S BEDROOM 17'-5" X 14'-0"

OPT. TRAY CEILING

BEDROOM #2 11'-8" X 11'-6"

 $\overline{11}$ 

UPPER LEVEL