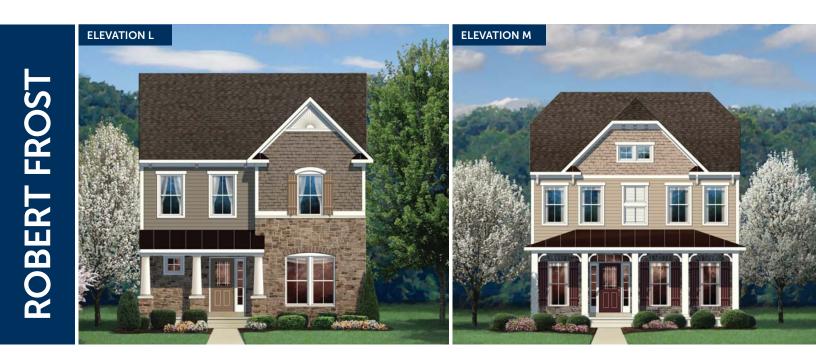

0

CL

BEDROOM #3 10'-0" X 11'-6"

OWNER'S BEDROOM 17'-5" X 14'-0"

OPT. TRAY CEILING

BEDROOM #2 11'-8" X 11'-6"

 $\overline{11}$ 

UPPER LEVEL