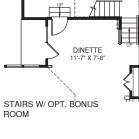

0

CL

BEDROOM #3 10'-0" X 11'-6"

OWNER'S BEDROOM 17'-5" X 14'-0"

OPT. TRAY CEILING

BEDROOM #2 11'-8" X 11'-6"

 $\overline{11}$ 

UPPER LEVEL



 $\overline{OO}$ 

UPGRADE OWNER'S BATH







UPGRADE OWNER'S BATH (SEE BLUEPRINTS FOR ADDITIONAL OWNER'S BATH LAYOUT)















Although all illustrations and specifications are believed correct at the time of publication, the right is reserved to make changes, without notice or obligation. Windows, doors, ceilings, and room sizes may vary depending on the options and elevations selected. Optional items indicated are available at additional cost. This brochure is for illustrative purposes only and not part of a legal contract. It is recommended that the architectural blueprints be reserved for further clarification or features. Not all features are shown. Please ask our Sales and Marketing Representative for complete information. Ryou Hondows, doors, cellings, or prior obligation. Ryou Hondows, doors, cellings, and room sizes may vary depending on the options clarification of features. Not all features are