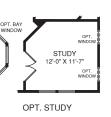

0

CL

BEDROOM #3 10'-0" X 11'-6"

OWNER'S BEDROOM 17'-5" X 14'-0"

OPT. TRAY CEILING

BEDROOM #2 11'-8" X 11'-6"

 $\overline{11}$ 

UPPER LEVEL



 $\overline{OO}$ 

UPGRADE OWNER'S BATH







UPGRADE OWNER'S BATH (SEE BLUEPRINTS FOR ADDITIONAL OWNER'S BATH LAYOUT)















Although all illustrations and specifications are believed correct at the time of publication, the right is reserved to make changes, without notice or obligation. Windows, doors, ceilings, and room sizes may vary depending on the options and elevations selected. Optional items indicated are available at additional cost. This brochure is for illustrative purposes only and not part of a legal contract. It is recommended that the architectural blueprints be reserved for further clarification or features. Not all features are shown. Please ask our Sales and Marketing Representative for complete information. Ryou Hondows, doors, cellings, or prior obligation. Ryou Hondows, doors, cellings, and room sizes may vary depending on the options clarification of features. Not all features are sh