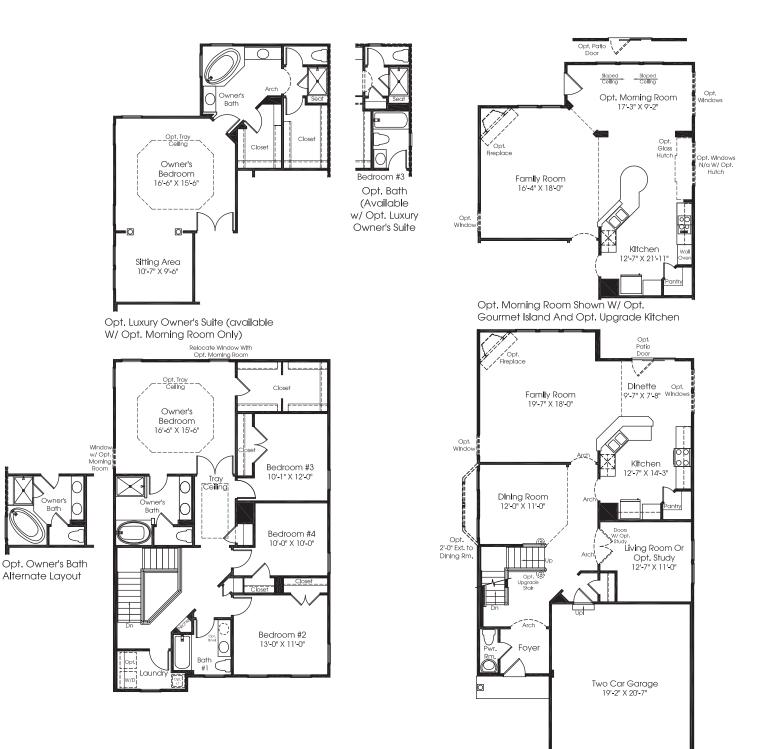

MAIN LEVEL

RY0818STP00v01BSMT WAN BU

UPPER LEVEL

An optional finished basement is available. Please see brochure or online marketing material for details. Although all illustrations and specifications are believed correct at the time of publication the right is reserved to make changes, without notice or obligation. Windows, doors, ceilings and room sizes may vary depending on the optic and elevations selected. Optional items indicated are available at additional core. This brochure is for illustrative purposes only and not part of a legal contract. It is recommended that the architectural blueprints be reserved for further calification of the arter. But all detaines are obligation. Ryan

Although all illustrations and specifications are believed correct at the time of publication, the right is reserved to make changes, without notice or obligation. Windows, doors, cellings, and room sizes may vary depending on the options and elevations selected. Optional items indicated are available at additionations for complete information. Elevations shown are artist's concepts. Roor plans may vary per elevation. Ryan Homes reserves the right to make changes without notice or prior obligation. Elevations shown are artist's concepts. Roor plans may vary per elevation. Ryan Homes reserves the right to make changes without notice or prior obligation. Ryos and serves are shown are artist's concepts. Roor plans may vary per elevation.