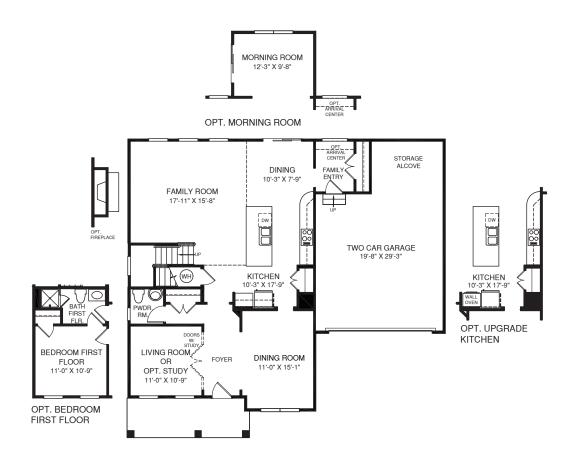

OPT. OWNER'S BATH W/ SOAKING TUB & SHOWER

UPPER LEVEL

MAIN LEVEL

Although all illustrations and specifications are believed correct at the time of publication, the right is reserved to make changes, without notice or obligation. Windows, doors, ceilings, and room sizes may vary depending on the options and elevations selected. Optional items indicated are available at additional cost. This brochure is for illustrative purposes only and not part of a legal contract. It is recommended that the architectural blueprints be reserved for further clarification of features. Not all features are shown. Please ask our Sales and Marketing Representative for complexity entry information.