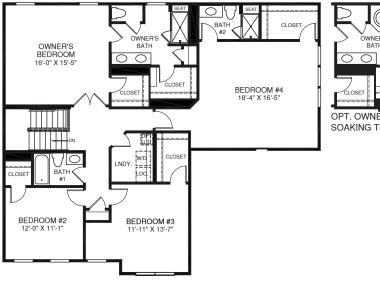

OPT. OWNER'S BATH W/ SOAKING TUB & SHOWER

UPPER LEVEL

MAIN LEVEL

Although all illustrations and specifications are believed correct at the time of publication, the right is reserved to make changes, without notice or obligation. Windows, doors, ceilings, and room sizes may vary depending on the options and elevations selected. Optional items indicated are available at additional cost. This brochure is for illustrative purposes only and not part of a legal contract. It is recommended that the architectural blueprints be reserved for further clarification of features. Not all features are shown. Please ask our Sales and Marketing Representative for complexity entry information.