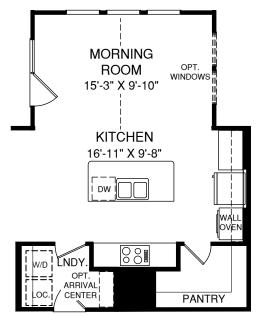

## MAIN LEVEL

OPT. MORNING ROOM W/OPT. UPGRADE KITCHEN

Although all illustrations and specifications are believed correct at the time of publication, the right is reserved to make changes, without notice or obligation. Windows, doors, ceilings, and room sizes may vary depending on the options and elevations selected. Optional items indicated are available at additional cost. This brochure is for illustrative purposes only and not part of a legal contract. It is recommended that the architectural blueprints be reserved for further clarification of features. Not all features are shown. Please ask our Sales and Marketing Representative for complete information.