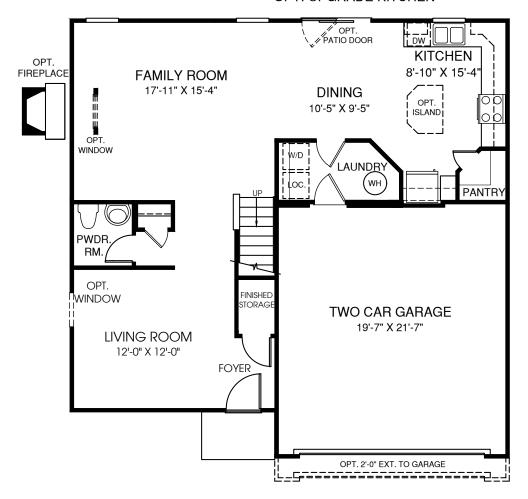

## MAIN LEVEL

OPT. MORNING ROOM W/OPT. UPGRADE KITCHEN

Although all illustrations and specifications are believed correct at the time of publication, the right is reserved to make changes, without notice or obligation. Windows, doors, ceilings, and room sizes may vary depending on the options and elevations selected. Optional items indicated are available at additional cost. This brochure is for illustrative purposes only and not part of a legal contract. It is recommended that the architectural blueprints be reserved for further clarification of features. Not all features are shown. Please ask our Sales and Marketing Representative for complete information.