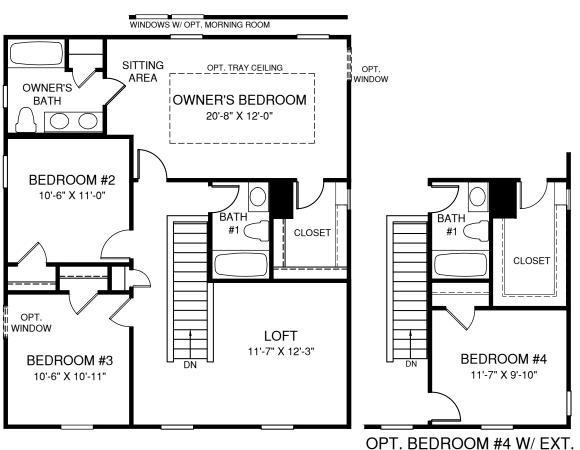

## Florence

## MAIN LEVEL



OPT. MORNING ROOM W/OPT. UPGRADE KITCHEN



Although all illustrations and specifications are believed correct at the time of publication, the right is reserved to make changes, without notice or obligation. Windows, doors, ceilings, and room sizes may vary depending on the options and elevations selected. Optional items indicated are available at additional cost. This brochure is for illustrative purposes only and not part of a legal contract. It is recommended that the architectural blueprints be reserved for further clarification of features. Not all features are shown. Please ask our Sales and Marketing Representative for complete information.





OPT. BEDROOM #4 W/ EXT. OWNER'S BEDROOM CLOSET