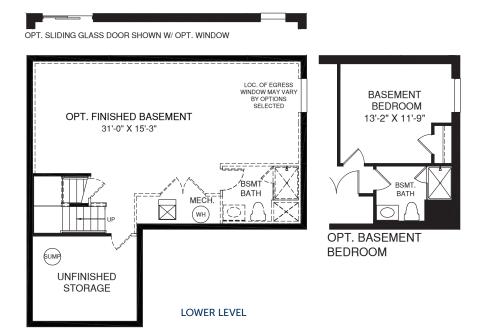

UPPER LEVEL

MAIN LEVEL

An optional finished basement is available. Please see brochure or online marketing material for details.

Although all illustrations and specifications are believed correct at the time of publication, the right is reserved to make changes, without notice or obligation. Windows, doors, ceilings, and room sizes may vary depending on the options and elevations selected. Optional items indicated are available at additional cost. This brochure is for illustrative purposes only and not part of a legal contract. It is recommended that the architectural blueprints be reserved for further clarification of features. And all duratives are shown. Please ask our seles and Markeing Representative for complete information. Elevations shown are artist's concepts. Roor plans may vary per elevation. Ryan Homes reserves the right to make changes without notice or prior obligation. Ry1219ALG00V01BSMT WFRPM