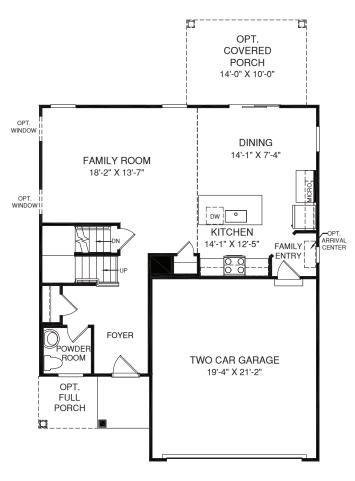

UPPER LEVEL

MAIN LEVEL

An optional finished basement is available. Please see brochure or online marketing material for details.

Although all illustrations and specifications are believed correct at the time of publication, the right is reserved to make changes, without notice or obligation. Windows, doors, ceilings, and room sizes may vary depending on the options and elevations selected. Optional items indicated are available at additional cost. This brochure is for illustrative purposes only and not part of a legal contract. It is recommended that the architectural blueprints be reserved for further clarification of features. And all duratives are shown. Please ask our seles and Markeing Representative for complete information. Elevations shown are artist's concepts. Roor plans may vary per elevation. Ryan Homes reserves the right to make changes without notice or prior obligation. Ry1219ALG00V01BSMT WFRPM