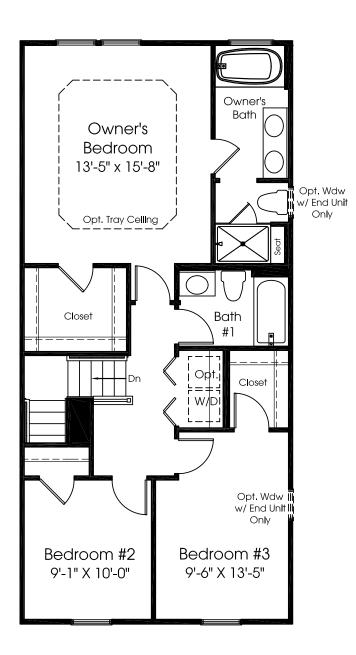

## Strauss

MAIN LEVEL



Although all illustrations and specifications are believed correct at the time of publication, the right is reserved to make changes, without notice or obligation. Windows, doors, ceilings, and room sizes may vary depending on the options and elevations selected. Optional items indicated are available at additional cost. This brochure is for illustrative purposes only and not part of a legal contract. It is recommended that the architectural blueprints be reserved for further clarification of features. Not all features are shown. Please ask our Sales and Marketing Representative for complete information.

UPPER LEVEL



LOWER LEVEL