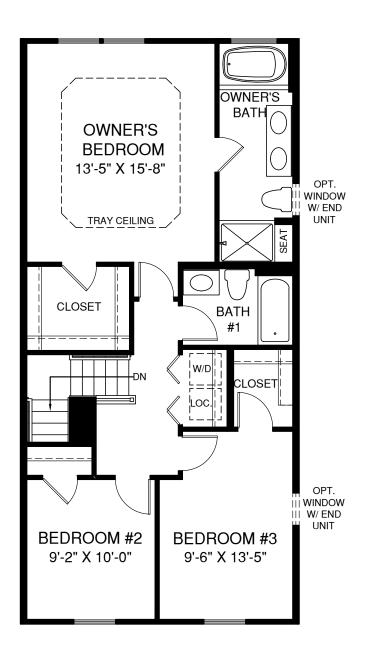

Although all illustrations and specifications are believed correct at the time of publication, the right is reserved to make changes, without notice or obligation. Windows, doors, ceilings, and room sizes may vary depending on the options and elevations selected. Optional items indicated are available at additional cost. This brochure is for illustrative purposes only and not part of a legal contract. It is recommended that the architectural blueprints be reserved for further clarification of features. Not all features are shown. Please ask our Sales and Marketing Representative for complete information.









**POWDER ROOM**