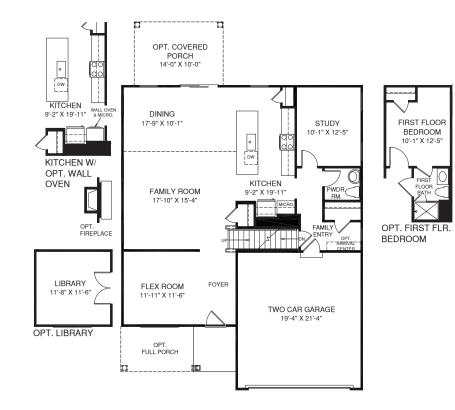

UPPER LEVEL

OPT. BATH #2

MAIN LEVEL

Although all illustrations and specifications are believed correct at the time of publication, the right is reserved to make changes, without notice or obligation. Windows, doors, ceilings, and room sizes may vary depending on the options and elevations selected. Optional items indicated are available at additional cost. This brochure is for illustrative purposes only and not part of a legal contract. It is recommended that the architectural blueprints be reserved for further clarification of features are shown. Reveals and Marketing Representative for complete information.