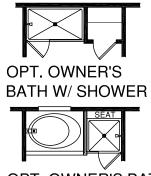

## OPT. OWNER'S BATH W/ SOAKING TUB & SHOWER

PLEASE NOTE THAT WINDOW PLACEMENT AND COUNT VARY BY ELEVATION SELECTED. SEE PRINTS TO VIEW WINDOW PLACEMENT BEFORE CHOOSING YOUR ELEVATION.