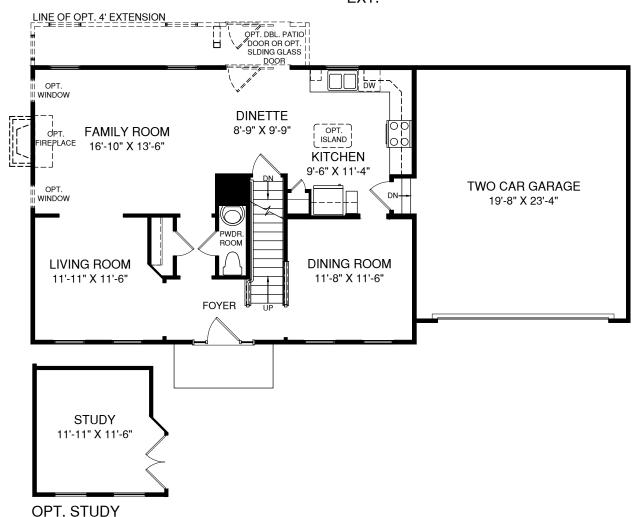

## Sewickley

MAIN LEVEL

**OPT. MORNING ROOM** 

OPT. MORNING ROOM W/ OPT. 4' EXT.

Although all illustrations and specifications are believed correct at the time of publication, the right is reserved to make changes, without notice or obligation. Windows, doors, ceilings, and room sizes may vary depending on the options and elevations selected. Optional items indicated are available at additional cost. This brochure is for illustrative purposes only and not part of a legal contract. It is recommended that the architectural blueprints be reserved for further clarification of features. Not all features are shown. Please ask our Sales and Marketing Representative for complete information.