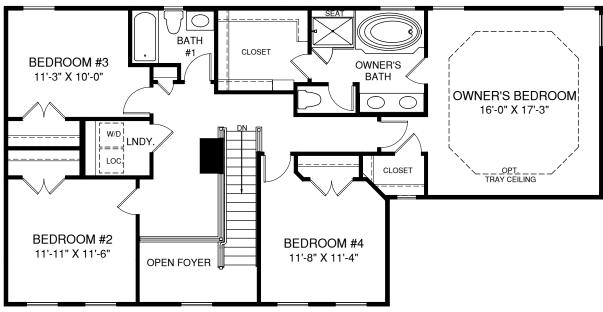

## Sewickley

MAIN LEVEL

**OPT. MORNING ROOM** 

OPT. MORNING ROOM W/ OPT. 4' EXT.

Although all illustrations and specifications are believed correct at the time of publication, the right is reserved to make changes, without notice or obligation. Windows, doors, ceilings, and room sizes may vary depending on the options and elevations selected. Optional items indicated are available at additional cost. This brochure is for illustrative purposes only and not part of a legal contract. It is recommended that the architectural blueprints be reserved for further clarification of features. Not all features are shown. Please ask our Sales and Marketing Representative for complete information.