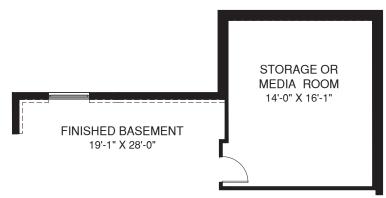

## LOWER LEVEL

OPT. FINISHED BASEMENT SHOWN W/ OPT. 4' EXT. W/ OPT. MORNING ROOM & OPT. MEDIA ROOM

OPT. BSMT. BATH W/SHOWER