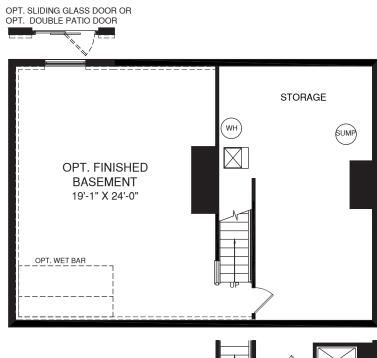

## LOWER LEVEL

OPT. FINISHED BASEMENT SHOWN W/ OPT. 4' EXT. W/ OPT. MORNING ROOM & OPT. MEDIA ROOM

OPT. BSMT. BATH W/SHOWER