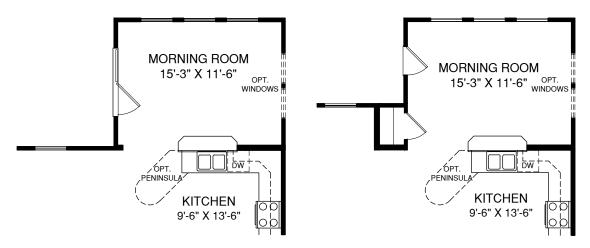

## Sewickley

MAIN LEVEL

**OPT. MORNING ROOM** 

OPT. MORNING ROOM W/ OPT. 4' EXT.

Although all illustrations and specifications are believed correct at the time of publication, the right is reserved to make changes, without notice or obligation. Windows, doors, ceilings, and room sizes may vary depending on the options and elevations selected. Optional items indicated are available at additional cost. This brochure is for illustrative purposes only and not part of a legal contract. It is recommended that the architectural blueprints be reserved for further clarification of features. Not all features are shown. Please ask our Sales and Marketing Representative for complete information.