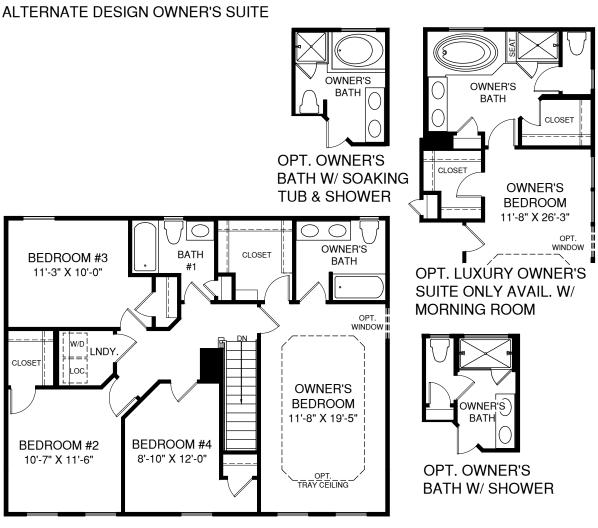

## Sewickley

MAIN LEVEL

**OPT. MORNING ROOM** 

OPT. MORNING ROOM W/ OPT. 4' EXT.

Although all illustrations and specifications are believed correct at the time of publication, the right is reserved to make changes, without notice or obligation. Windows, doors, ceilings, and room sizes may vary depending on the options and elevations selected. Optional items indicated are available at additional cost. This brochure is for illustrative purposes only and not part of a legal contract. It is recommended that the architectural blueprints be reserved for further clarification of features. Not all features are shown. Please ask our Sales and Marketing Representative for complete information.