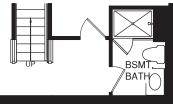

## LOWER LEVEL

OPT. FINISHED BASEMENT SHOWN W/ OPT. 4' EXT. W/ OPT. MORNING ROOM & OPT. MEDIA ROOM

OPT. BSMT. BATH W/SHOWER