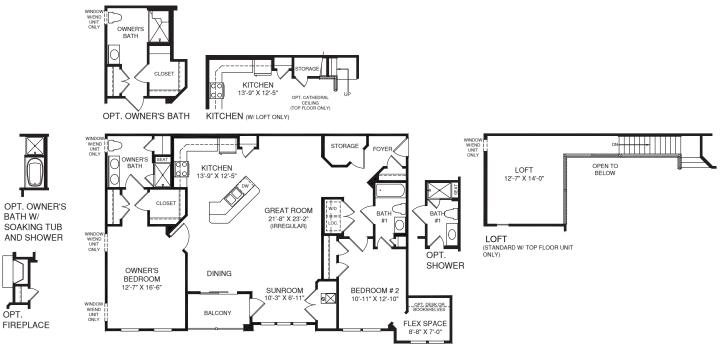

FRONT UNIT

**REAR UNIT** 

Although all illustrations and specifications are believed correct at the time of publication, the right is reserved to make changes, without notice or obligation. Windows, doors, ceilings, and room sizes may vary depending on the opti and elevations selected. Optional items indicated are available at additional cost. This brochure is for illustrative purposes only and not part of a legal contract. It is recommended that the architectural blueprints be reserved for furthe claffication of teatures. Into all features are shown. Please ask our Sales and Marketing Representative for complete information. RY1119CHBAv01 16unit