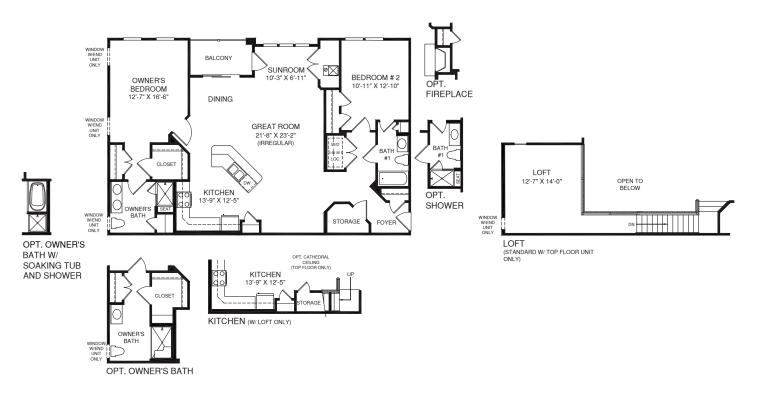

FRONT UNIT

**REAR UNIT** 

Although all illustrations and specifications are believed correct at the time of publication, the right is reserved to make changes, without notice or obligation. Windows, doors, ceilings, and room sizes may vary depending on the opti and elevations selected. Optional items indicated are available at additional cost. This brochure is for illustrative purposes only and not part of a legal contract. It is recommended that the architectural blueprints be reserved for furthe claffication of teatures. Into all features are shown. Please ask our Sales and Marketing Representative for complete information. RY1119CHBAv01 16unit