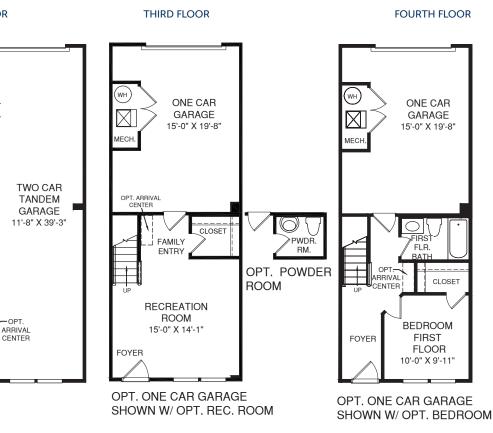

CLARENDON

DECK

CLOSET BEDROOM #3 11'-8" X 10'-2" BATH #2 . UNT BATH #2 . UNT OPT. WINDOW W/END UNT

OPT. SUITE FOURTH FLOOR

SECOND FLOOR

WH)

месн

FOYER