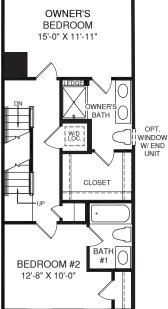

CLARENDON

DECK

CLOSET BEDROOM #3 11'-8" X 10'-2" BATH #2 . UNT BATH #2 . UNT OPT. WINDOW W/END UNT

OPT. SUITE FOURTH FLOOR

SECOND FLOOR

WH)

месн

FOYER

FIRST FLOOR

Although all illustrations and specifications are believed correct at the time of publication, the right is reserved to make changes, without notice or obligation. Windows, doors, ceilings, and room sizes may vary depending on the options and elevations selected. Optional items indicated are available at additional cost. This brochure is for illustrative purposes only and not part of a legal contract. It is recommended that the architectural blueprints be reserved for further clarification of references that the architectural served or fuels and Marketing Representative for complete information. Elevations shown are artist's concepts. Floor plans may vary per elevation. Ryan Homes reserves the right to make changes without notice or prior obligation. RY1118CLR00v01 BLHOM