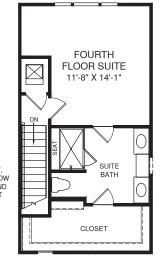

CLARENDON

DECK

CLOSET BEDROOM #3 11'-8" X 10'-2" BATH #2 . UNT BATH #2 . UNT OPT. WINDOW W/END UNT

OPT. SUITE FOURTH FLOOR

SECOND FLOOR

WH)

месн

FOYER

FIRST FLOOR

Although all illustrations and specifications are believed correct at the time of publication, the right is reserved to make changes, without notice or obligation. Windows, doors, ceilings, and room sizes may vary depending on the options and elevations selected. Optional items indicated are available at additional cost. This brochure is for illustrative purposes only and not part of a legal contract. It is recommended that the architectural blueprints be reserved for further clarification of references that the architectural served or fuels and Marketing Representative for complete information. Elevations shown are artist's concepts. Floor plans may vary per elevation. Ryan Homes reserves the right to make changes without notice or prior obligation. RY1118CLR00v01 BLHOM