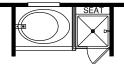

OPT. OWNER'S BATH W/ SOAKING TUB & SHOWER

PLEASE NOTE THAT WINDOW PLACEMENT AND COUNT VARY BY ELEVATION SELECTED. SEE PRINTS TO VIEW WINDOW PLACEMENT BEFORE CHOOSING YOUR ELEVATION.