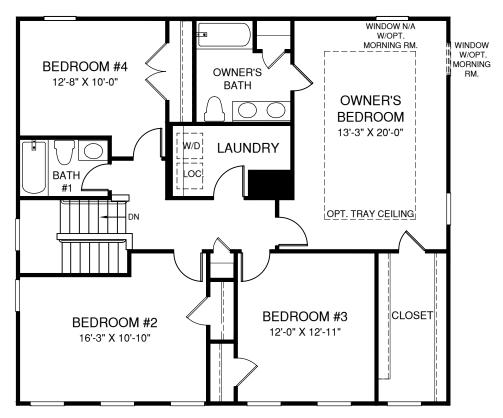

OPT. OWNER'S BATH W/ SOAKING TUB & SHOWER

PLEASE NOTE THAT WINDOW PLACEMENT AND COUNT VARY BY ELEVATION SELECTED. SEE PRINTS TO VIEW WINDOW PLACEMENT BEFORE CHOOSING YOUR ELEVATION.