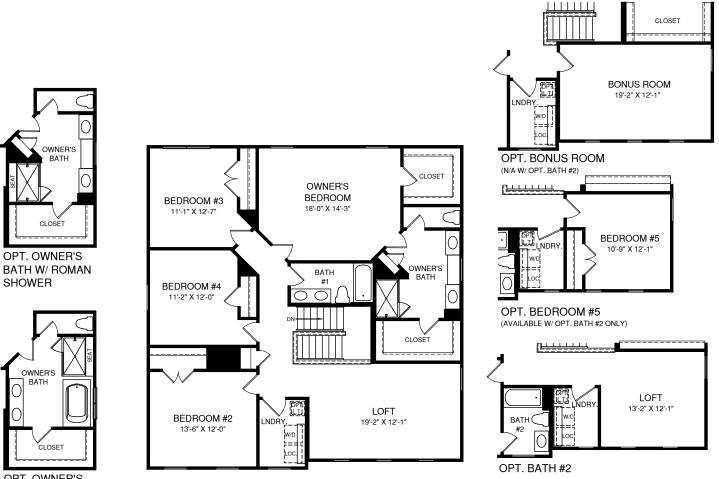

UPPER LEVEL

OPT. OWNER'S BATH W/ SOAKING **TUB & SHOWER** 

Ο

 $\cap$ 

LOWER LEVEL