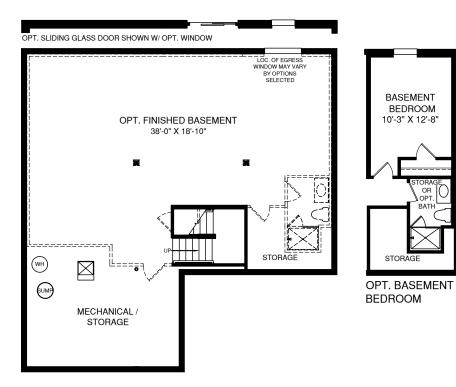

UPPER LEVEL

OPT. OWNER'S BATH W/ SOAKING **TUB & SHOWER** 

Ο

 $\cap$ 

LOWER LEVEL