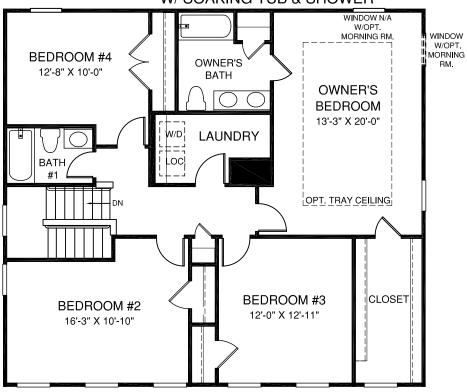

## OPT. OWNER'S BATH W/ SOAKING TUB & SHOWER

PLEASE NOTE THAT WINDOW PLACEMENT AND COUNT VARY BY ELEVATION SELECTED. SEE PRINTS TO VIEW WINDOW PLACEMENT BEFORE CHOOSING YOUR ELEVATION.