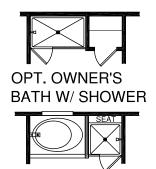

## OPT. OWNER'S BATH W/ SOAKING TUB & SHOWER

PLEASE NOTE THAT WINDOW PLACEMENT AND COUNT VARY BY ELEVATION SELECTED. SEE PRINTS TO VIEW WINDOW PLACEMENT BEFORE CHOOSING YOUR ELEVATION.