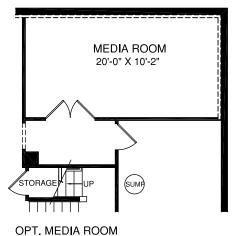

## MAIN LEVEL

OPT. MORNING ROOM W/

OPT. UPGRADE KITCHEN & OPT. ISLANDS

Although all illustrations and specifications are believed correct at the time of publication, the right is reserved to make changes, without notice or obligation. Windows, doors, ceilings, and room sizes may vary depending on the options and elevations selected. Optional items indicated are available at additional cost. This brochure is for illustrative purposes only and not part of a legal contract. It is recommended that the architectural blueprints be reserved for further clarification of features. Not all features are shown. Please ask our Sales and Marketing Representative for complete information.