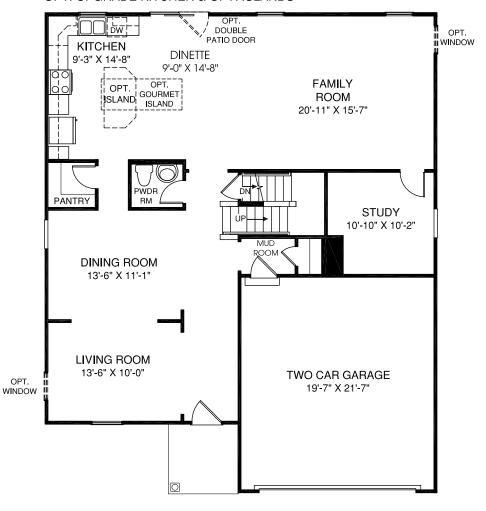

## MAIN LEVEL

OPT. MORNING ROOM W/

OPT. UPGRADE KITCHEN & OPT. ISLANDS

Although all illustrations and specifications are believed correct at the time of publication, the right is reserved to make changes, without notice or obligation. Windows, doors, ceilings, and room sizes may vary depending on the options and elevations selected. Optional items indicated are available at additional cost. This brochure is for illustrative purposes only and not part of a legal contract. It is recommended that the architectural blueprints be reserved for further clarification of features. Not all features are shown. Please ask our Sales and Marketing Representative for complete information.