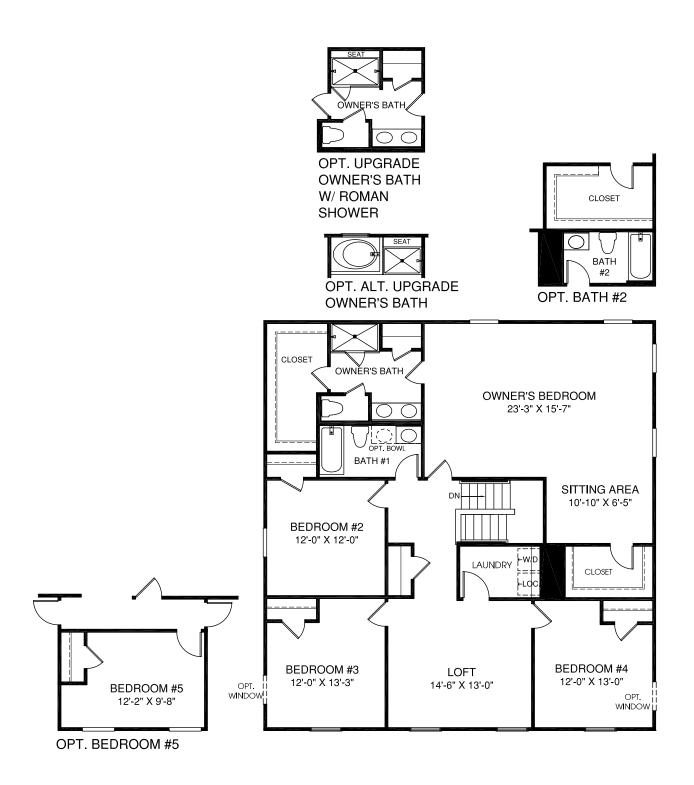

## MAIN LEVEL

OPT. MORNING ROOM W/

OPT. UPGRADE KITCHEN & OPT. ISLANDS

Although all illustrations and specifications are believed correct at the time of publication, the right is reserved to make changes, without notice or obligation. Windows, doors, ceilings, and room sizes may vary depending on the options and elevations selected. Optional items indicated are available at additional cost. This brochure is for illustrative purposes only and not part of a legal contract. It is recommended that the architectural blueprints be reserved for further clarification of features. Not all features are shown. Please ask our Sales and Marketing Representative for complete information.