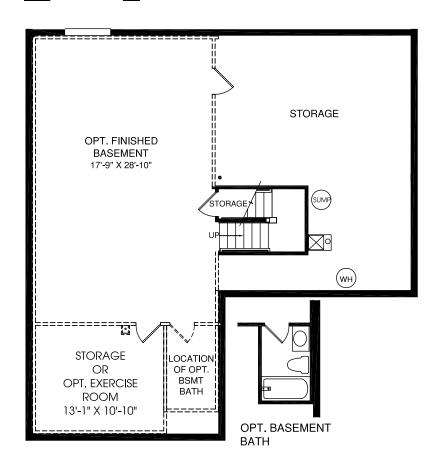

## MAIN LEVEL

OPT. MORNING ROOM W/

OPT. UPGRADE KITCHEN & OPT. ISLANDS

Although all illustrations and specifications are believed correct at the time of publication, the right is reserved to make changes, without notice or obligation. Windows, doors, ceilings, and room sizes may vary depending on the options and elevations selected. Optional items indicated are available at additional cost. This brochure is for illustrative purposes only and not part of a legal contract. It is recommended that the architectural blueprints be reserved for further clarification of features. Not all features are shown. Please ask our Sales and Marketing Representative for complete information.