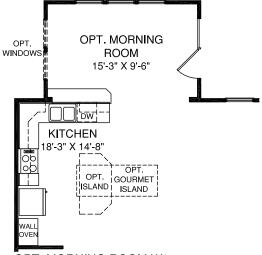

## MAIN LEVEL

OPT. MORNING ROOM W/

OPT. UPGRADE KITCHEN & OPT. ISLANDS

Although all illustrations and specifications are believed correct at the time of publication, the right is reserved to make changes, without notice or obligation. Windows, doors, ceilings, and room sizes may vary depending on the options and elevations selected. Optional items indicated are available at additional cost. This brochure is for illustrative purposes only and not part of a legal contract. It is recommended that the architectural blueprints be reserved for further clarification of features. Not all features are shown. Please ask our Sales and Marketing Representative for complete information.