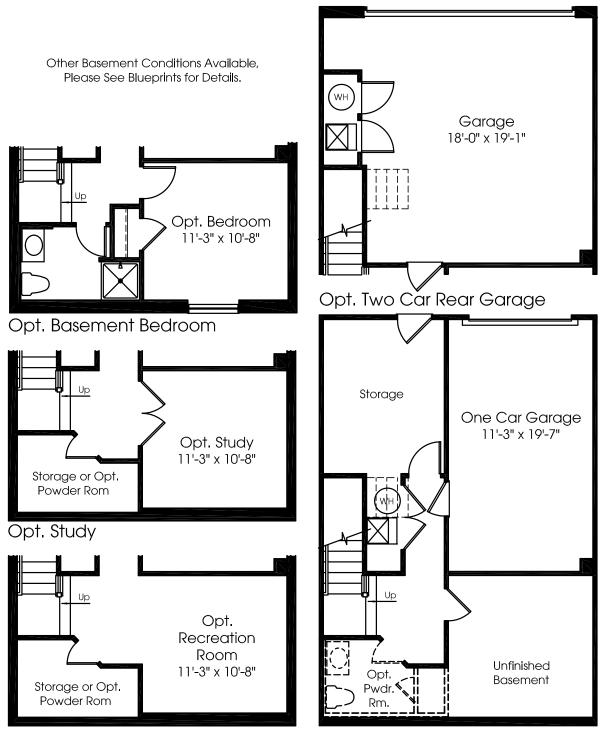

## Brahms

MAIN LEVEL



Although all illustrations and specifications are believed correct at the time of publication, the right is reserved to make changes, without notice or obligation. Windows, doors, ceilings, and room sizes may vary depending on the options and elevations selected. Optional items indicated are available at additional cost. This brochure is for illustrative purposes only and not part of a legal contract. It is recommended that the architectural blueprints be reserved for further clarification of features. Not all features are shown. Please ask our Sales and Marketing Representative for complete information.

UPPER LEVEL



LOWER LEVEL



Opt. Recreation Room

Opt. One Car Rear Garage