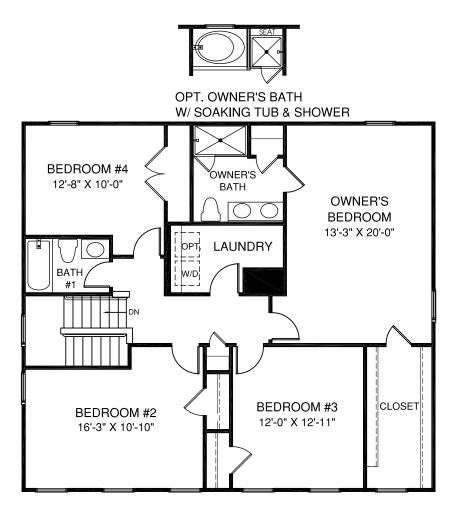

PLEASE NOTE THAT WINDOW PLACEMENT AND COUNT VARY BY ELEVATION SELECTED. SEE PRINTS TO VIEW WINDOW PLACEMENT BEFORE CHOOSING YOUR ELEVATION.

UPPER LEVEL