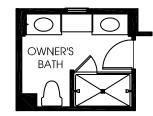

OPT. OWNER'S BATH W/ SOAKING TUB & SHOWER

OPT. OWNER'S BATH W/ SHOWER

OPT, 4' EXTENSION