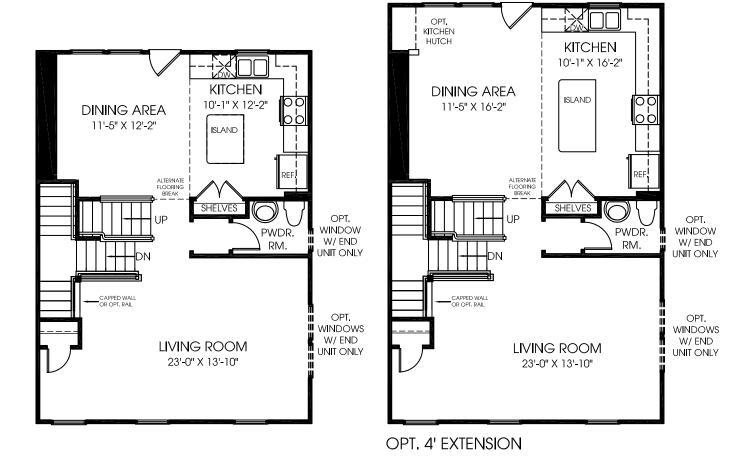

Although all illustrations and specifications are believed correct at the time of publication, the right is reserved to make changes, without notice or obligation. Windows, doors, ceilings, and room sizes may vary depending on the options and elevations selected. Optional items indicated are available at additional cost. This brochure is for illustrative purposes only and not part of a legal contract. It is recommended that the architectural blueprints be reserved for further clarification of features. Not all features are shown. Please ask our Sales and Marketing Representative for complete information.





OPT. OWNER'S BATH W/ SOAKING TUB & SHOWER

OPT. OWNER'S BATH W/ SHOWER







OPT, 4' EXTENSION

## LOWER LEVEL