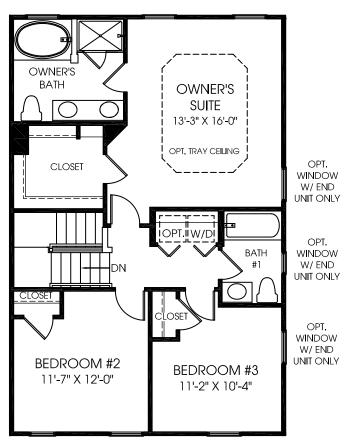

OPT. OWNER'S BATH W/ SOAKING TUB & SHOWER

OPT. OWNER'S BATH W/ SHOWER

OPT, 4' EXTENSION