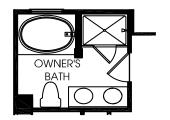

OPT. OWNER'S BATH W/ SOAKING TUB & SHOWER

OPT. OWNER'S BATH W/ SHOWER

OPT, 4' EXTENSION