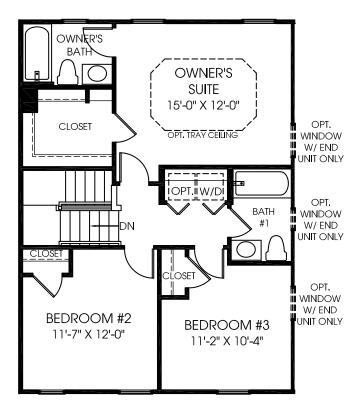

Although all illustrations and specifications are believed correct at the time of publication, the right is reserved to make changes, without notice or obligation. Windows, doors, ceilings, and room sizes may vary depending on the options and elevations selected. Optional items indicated are available at additional cost. This brochure is for illustrative purposes only and not part of a legal contract. It is recommended that the architectural blueprints be reserved for further clarification of features. Not all features are shown. Please ask our Sales and Marketing Representative for complete information.





OPT. OWNER'S BATH W/ SOAKING TUB & SHOWER

OPT. OWNER'S BATH W/ SHOWER







OPT, 4' EXTENSION

## LOWER LEVEL