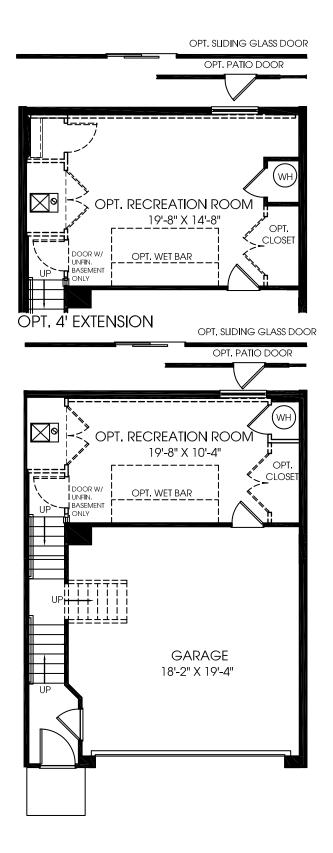

OPT. OWNER'S BATH W/ SOAKING TUB & SHOWER

OPT. OWNER'S BATH W/ SHOWER

OPT, 4' EXTENSION

## LOWER LEVEL