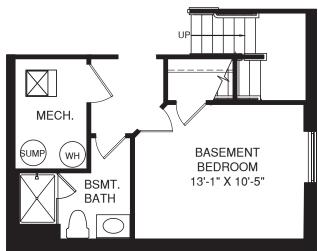

Although all illustrations and specifications are believed correct at the time of publication, the right is reserved to make changes, without notice or obligation. Windows, doors, ceilings, and room sizes may vary depending on the options and elevations selected. Optional items indicated are available at additional cost. This brochure is for illustrative purposes only and not part of a legal contract. It is recommended that the architectural blueprints be reserved for further clarification of features. Not all features are shown. Please ask our Sales and Marketing Representative for complete information.







OPT. BASEMENT BEDROOM