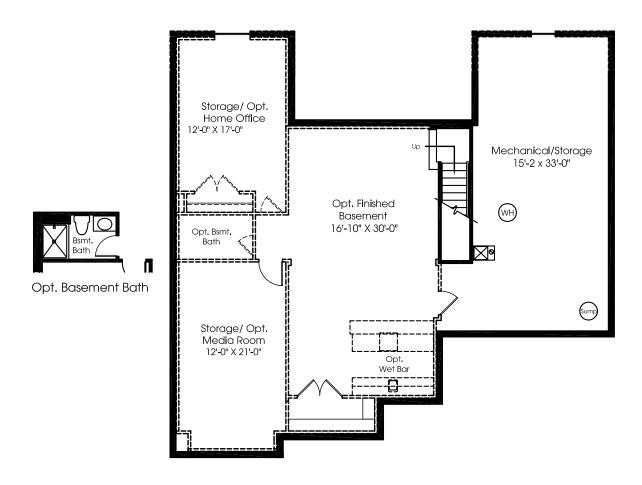

## Carolina Place

MAIN LEVEL



Although all illustrations and specifications are believed correct at the time of publication, the right is reserved to make changes, without notice or obligation. Windows, doors, ceilings, and room sizes may vary depending on the options and elevations selected. Optional items indicated are available at additional cost. This brochure is for illustrative purposes only and not part of a legal contract. It is recommended that the architectural blueprints be reserved for further clarification of features. Not all features are shown. Please ask our Sales and Marketing Representative for complete information.



Opt. Bonus Room



Opt. Bonus Bedroom w/ Bath