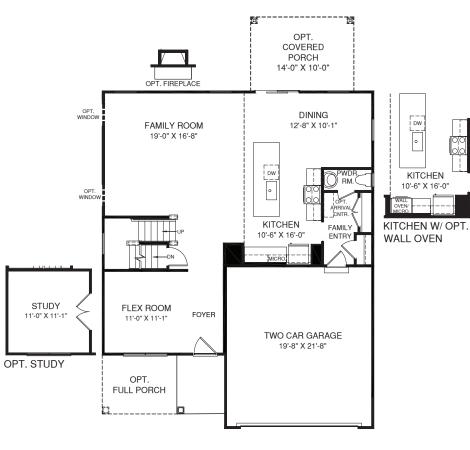

COLUMBIA

OPT. OWNER'S BATH W/ ROMAN SHOWER

UPPER LEVEL

MAIN LEVEL

An optional finished basement is available. Please see brochure or online marketing material for details.

Although all illustrations and specifications are believed correct at the time of publication, the right is reserved to make changes, without notice or obligation. Windows, doors, ceilings, and room sizes may vary depending on the options and elevations selected. Optional items indicated are available at additional cost. This brochure is for illustrative purposes only and not part of a legal contract. It is recommended that the architectural blueprints be reserved for further clarification of Heatures and Neuron. Please ask our Seles and Markeing Representative for complete information.