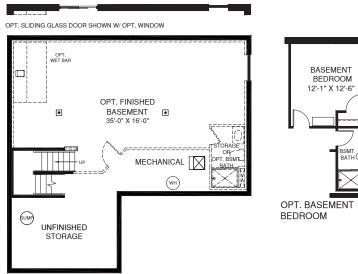

EQUAL HOUSE

MAIN LEVEL

An optional finished basement is available. Please see brochure or online marketing material for details.

Although all illustrations and specifications are believed correct at the time of publication, the right is reserved to make changes, without notice or obligation. Windows, doors, ceilings, and room sizes may vary depending on the option and elevations selected. Optional items indicated are available at additional cost. This brochure is for illustrative purposes only and not part of a legal contract. It is recommended that the architectural blueprints be reserved for further clarification of features are holm. Please ask our Sies and Markeima Representative for comceller information.