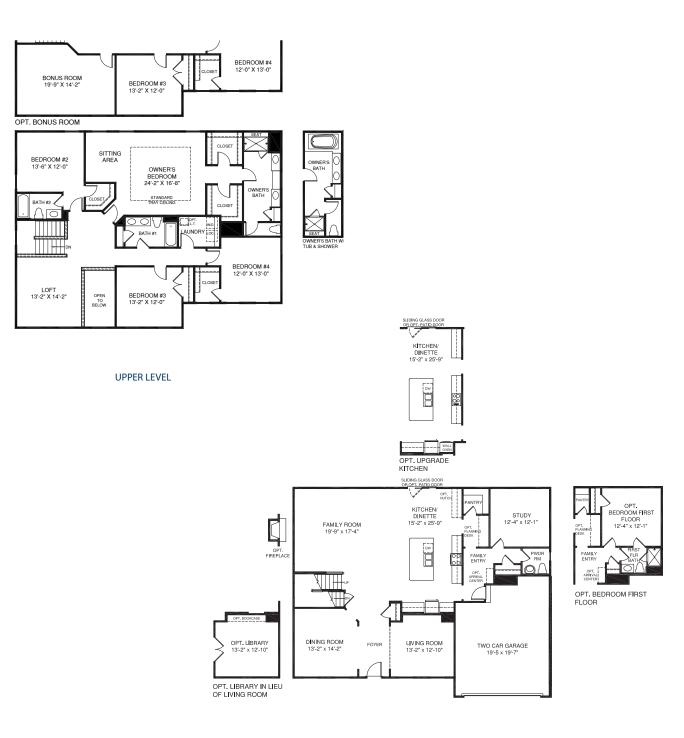

NORMANDY

EQUAL HOUSING

MAIN LEVEL

An optional finished basement is available. Please see brochure or online marketing material for details.

Attrough all illustrations and specifications are believed correct at the time of publication, the right is reserved to make changes, without notice or obligation. Windows, doors, ceilings, and room sizes may vary depending on the options and elevations selected. Optional items indicated are available at additional cost. This brochure is for illustrative purposes only and not part of a legal contract. It is recommended that the architectural blueprints be reserved for further clarification of features. Net all relatures are shown. Please add writen Beersentaive for complete information.