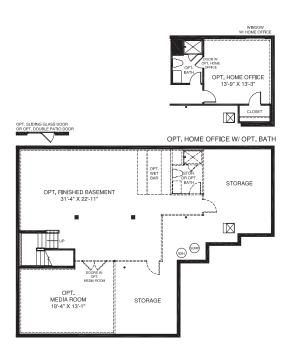

NORMANDY

EQUAL HOUSING





MAIN LEVEL

An optional finished basement is available. Please see brochure or online marketing material for details.

Attrough all illustrations and specifications are believed correct at the time of publication, the right is reserved to make changes, without notice or obligation. Windows, doors, ceilings, and room sizes may vary depending on the options and elevations selected. Optional items indicated are available at additional cost. This brochure is for illustrative purposes only and not part of a legal contract. It is recommended that the architectural blueprints be reserved for further clarification of features. Net all relatures are shown. Please add writen Beersentaive for complete information.



RY0218NRM00v01BSMT WAPoi



## LOWER LEVEL