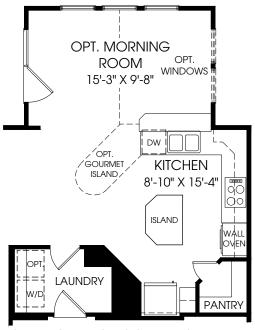

## Florence

MAIN LEVEL

OPT. MORNING ROOM W/ OPT. GOURMET ISLAND & UPGRADE KITCHEN

(STANDARD ISLAND N/A W/ OPT. GOURMET ISLAND)

Although all illustrations and specifications are believed correct at the time of publication, the right is reserved to make changes, without notice or obligation. Windows, doors, ceilings, and room sizes may vary depending on the options and elevations selected. Optional items indicated are available at additional cost. This brochure is for illustrative purposes only and not part of a legal contract. It is recommended that the architectural blueprints be reserved for further clarification of features. Not all features are shown. Please ask our Sales and Marketing Representative for complete information.