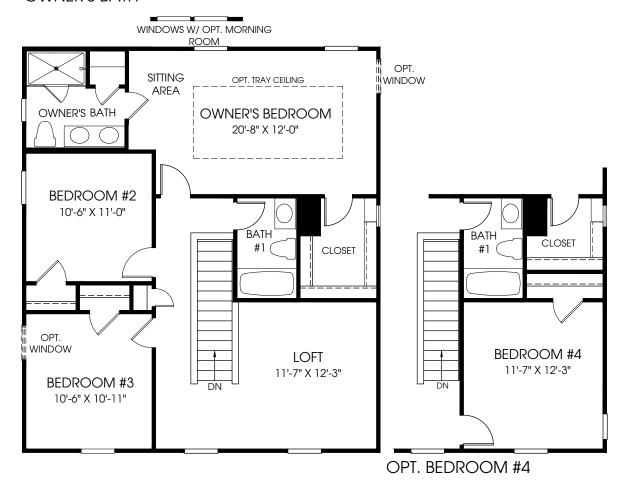

## Florence



MAIN LEVEL

OPT. MORNING ROOM W/ OPT. GOURMET ISLAND & UPGRADE KITCHEN

(STANDARD ISLAND N/A W/ OPT. GOURMET ISLAND)



Although all illustrations and specifications are believed correct at the time of publication, the right is reserved to make changes, without notice or obligation. Windows, doors, ceilings, and room sizes may vary depending on the options and elevations selected. Optional items indicated are available at additional cost. This brochure is for illustrative purposes only and not part of a legal contract. It is recommended that the architectural blueprints be reserved for further clarification of features. Not all features are shown. Please ask our Sales and Marketing Representative for complete information.



OPT. UPGRADE OWNER'S BATH