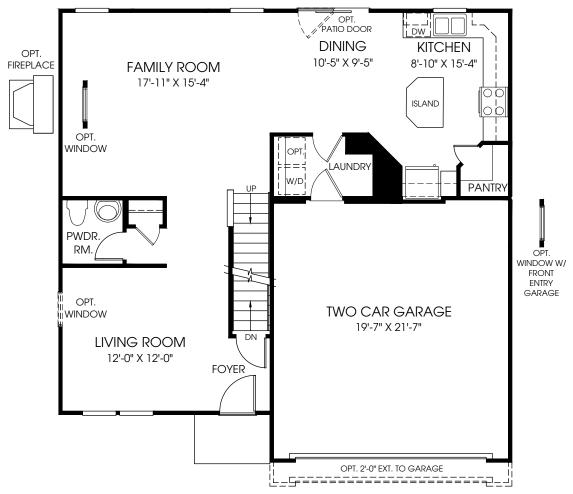

## Florence

MAIN LEVEL

OPT. MORNING ROOM W/ OPT. GOURMET ISLAND & UPGRADE KITCHEN

(STANDARD ISLAND N/A W/ OPT. GOURMET ISLAND)

Although all illustrations and specifications are believed correct at the time of publication, the right is reserved to make changes, without notice or obligation. Windows, doors, ceilings, and room sizes may vary depending on the options and elevations selected. Optional items indicated are available at additional cost. This brochure is for illustrative purposes only and not part of a legal contract. It is recommended that the architectural blueprints be reserved for further clarification of features. Not all features are shown. Please ask our Sales and Marketing Representative for complete information.