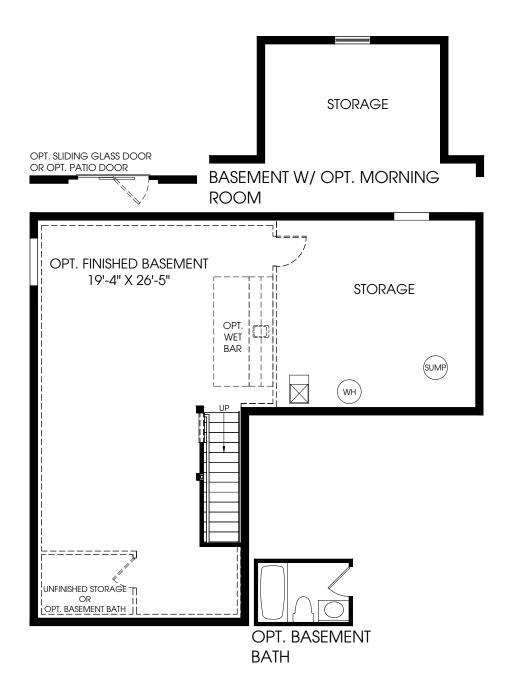

## Florence

MAIN LEVEL

OPT. MORNING ROOM W/ OPT. GOURMET ISLAND & UPGRADE KITCHEN

(STANDARD ISLAND N/A W/ OPT. GOURMET ISLAND)

Although all illustrations and specifications are believed correct at the time of publication, the right is reserved to make changes, without notice or obligation. Windows, doors, ceilings, and room sizes may vary depending on the options and elevations selected. Optional items indicated are available at additional cost. This brochure is for illustrative purposes only and not part of a legal contract. It is recommended that the architectural blueprints be reserved for further clarification of features. Not all features are shown. Please ask our Sales and Marketing Representative for complete information.