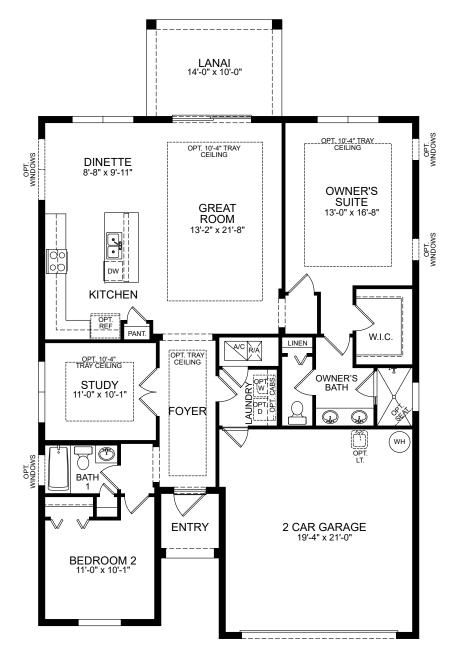

Laurel



FIRST FLOOR PLAN

## **OPTIONS**



OPT. EXTENDED LANAI



OPT. ALTERNATE OWNER'S SUITE



OPT. EXTENDED LANAI WITH OWNERS SUITE SLIDING GLASS DOOR



OPT. SLIDING GLASS DOOR & LANAI



OPT. BEDROOM 3



Although all illustrations and specifications are believed correct at the time of publication, the right is reserved to make changes, without notice or obligation. Windows, doors, ceilings, and room sizes may vary depending on the options and elevations selected. Optional items indicated are available at additional cost. This brochure is for illustrative purposes only and not part of a legal contract. It is recommended that the architectural blueprints be reserved for further clarification of features. Not all features are shown. Please ask our Sales and Marketing Representative for comp