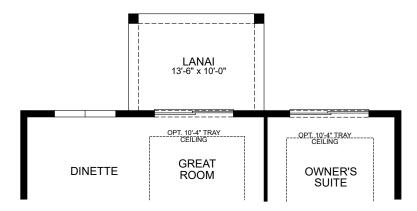

Laurel

FIRST FLOOR PLAN

## **OPTIONS**

OPT. EXTENDED LANAI

OPT. ALTERNATE OWNER'S SUITE

OPT. EXTENDED LANAI WITH OWNERS SUITE SLIDING GLASS DOOR

OPT. SLIDING GLASS DOOR & LANAI

OPT. BEDROOM 3

Although all illustrations and specifications are believed correct at the time of publication, the right is reserved to make changes, without notice or obligation. Windows, doors, ceilings, and room sizes may vary depending on the options and elevations selected. Optional items indicated are available at additional cost. This brochure is for illustrative purposes only and not part of a legal contract. It is recommended that the architectural blueprints be reserved for further clarification of features. Not all features are shown. Please ask our Sales and Marketing Representative for complete information.