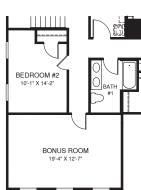

OPT. OWNER'S BATH W/ ROMAN SHOWER

OPT. OWNER'S BATH W/ SOAKING TUB & SHOWER

OPT. BONUS ROOM

UPPER LEVEL

MAIN LEVEL

Although all illustrations and specifications are believed correct at the time of publication, the right is reserved to make changes, without notice or obligation. Windows, doors, ceilings, and room sizes may vary depending on the options and elevations selected. Optional items indicated are available at additional cost. This brochure is for illustrative purposes only and not part of a legal contract. It is recommended that the architectural blueprints be reserved for further clarification of features. Not all features are shown. Presse as our sales and dividenting Representative for complete information. RY03223SNC00v01CRSL Elevations shown are atrix's concepts. Room plans may vary per elevation. Ryon are aren's concepts. Room plans may vary per elevation.