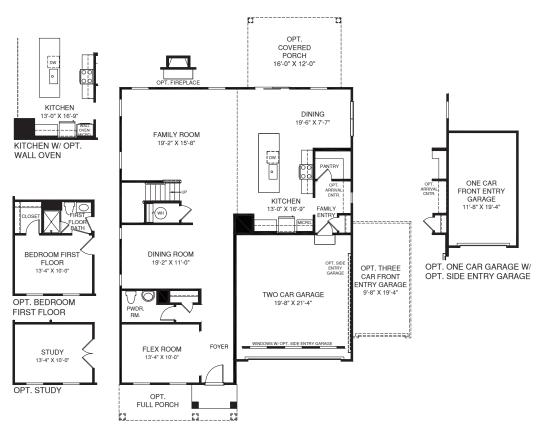

OPT. OWNER'S BATH W/ ROMAN SHOWER

OPT. OWNER'S BATH W/ SOAKING TUB & SHOWER

OPT. BONUS ROOM

UPPER LEVEL

MAIN LEVEL

Although all illustrations and specifications are believed correct at the time of publication, the right is reserved to make changes, without notice or obligation. Windows, doors, ceilings, and room sizes may vary depending on the options and elevations selected. Optional items indicated are available at additional cost. This brochure is for illustrative purposes only and not part of a legal contract. It is recommended that the architectural blueprints be reserved for further clarification of features. Not all features are shown. Presse as our sales and dividenting Representative for complete information. RY03223SNC00v01CRSL Elevations shown are atrix's concepts. Room plans may vary per elevation. Ryon are aren's concepts. Room plans may vary per elevation.