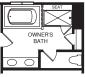

OPT. OWNER'S BATH W/ ROMAN SHOWER

OPT. OWNER'S BATH W/ SOAKING TUB & SHOWER

OPT. BONUS ROOM

UPPER LEVEL

MAIN LEVEL

Although all illustrations and specifications are believed correct at the time of publication, the right is reserved to make changes, without notice or obligation. Windows, doors, ceilings, and room sizes may vary depending on the options and elevations selected. Optional items indicated are available at additional cost. This brochure is for illustrative purposes only and not part of a legal contract. It is recommended that the architectural blueprints be reserved for further clarification of features. Not all features are shown. Presse as our sales and dividenting Representative for complete information. RY03223SNC00v01CRSL Elevations shown are atrix's concepts. Room plans may vary per elevation. Ryon are aren's concepts. Room plans may vary per elevation.