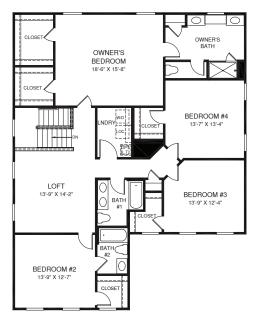

OPT. OWNER'S BATH W/ ROMAN SHOWER

OPT. OWNER'S BATH W/ SOAKING TUB & SHOWER

OPT. BONUS ROOM

UPPER LEVEL

MAIN LEVEL

Although all illustrations and specifications are believed correct at the time of publication, the right is reserved to make changes, without notice or obligation. Windows, doors, ceilings, and room sizes may vary depending on the options and elevations selected. Optional items indicated are available at additional cost. This brochure is for illustrative purposes only and not part of a legal contract. It is recommended that the architectural blueprints be reserved for further clarification of features. Not all features are shown. Presse as our sales and dividenting Representative for complete information. RY03223SNC00v01CRSL Elevations shown are atrix's concepts. Room plans may vary per elevation. Ryon are aren's concepts. Room plans may vary per elevation.