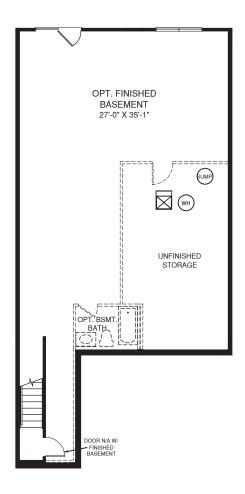

## The Griffin Hall

CLOSET

BEDROOM #3

MAIN LEVEL

BEDROOM #2

CLOSET

LOWER LEVEL

Elevations shown are artist's conception. Floor plans may vary per elevation. Ryan Homes reserves the right to make changes without notice or prior obligations.