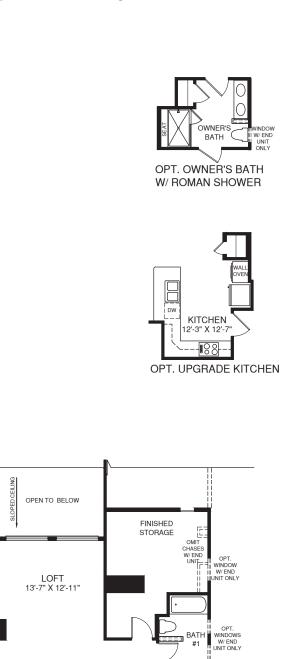

## The Griffin Hall

CLOSET

BEDROOM #3

MAIN LEVEL

BEDROOM #2

CLOSET

LOWER LEVEL

Elevations shown are artist's conception. Floor plans may vary per elevation. Ryan Homes reserves the right to make changes without notice or prior obligations.