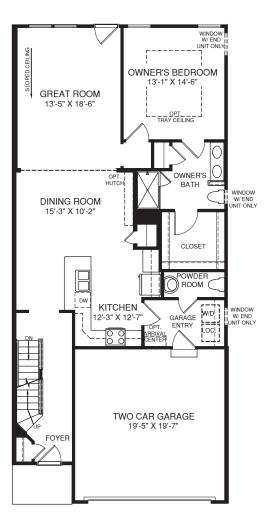

## The Griffin Hall

CLOSET

BEDROOM #3

MAIN LEVEL

BEDROOM #2

CLOSET

LOWER LEVEL

Elevations shown are artist's conception. Floor plans may vary per elevation. Ryan Homes reserves the right to make changes without notice or prior obligations.