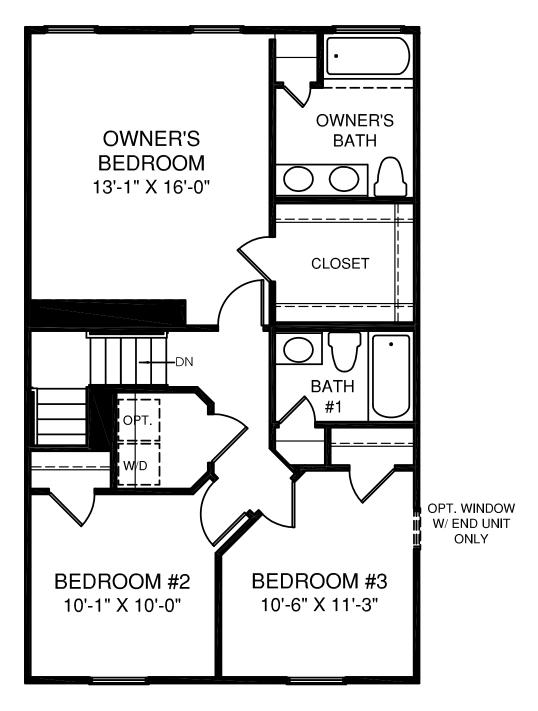

Opt. Powder Room

Although all illustrations and specifications are believed correct at the time of publication, the right is reserved to make changes, without notice or obligation. Windows, doors, ceilings, and room sizes may vary depending on the options and elevations selected. Optional items indicated are available at additional cost. This brochure is for illustrative purposes only and not part of a legal contract. It is recommended that the architectural blueprints be reserved for further clarification of features. Not all features are shown. Please ask our Sales and Marketing Representative for complete information.









Opt. Powder Room