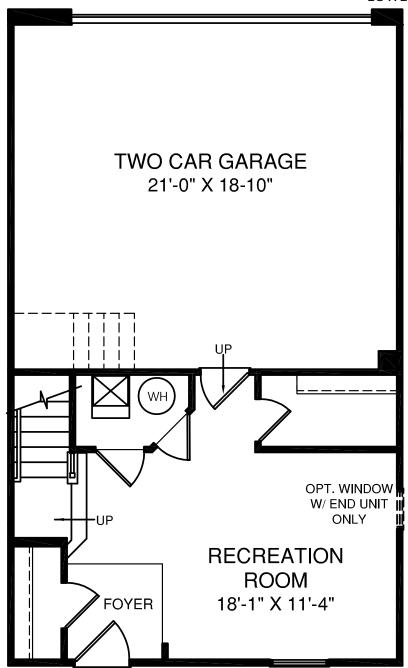

Opt. Powder Room

Although all illustrations and specifications are believed correct at the time of publication, the right is reserved to make changes, without notice or obligation. Windows, doors, ceilings, and room sizes may vary depending on the options and elevations selected. Optional items indicated are available at additional cost. This brochure is for illustrative purposes only and not part of a legal contract. It is recommended that the architectural blueprints be reserved for further clarification of features. Not all features are shown. Please ask our Sales and Marketing Representative for complete information.

Opt. Powder Room