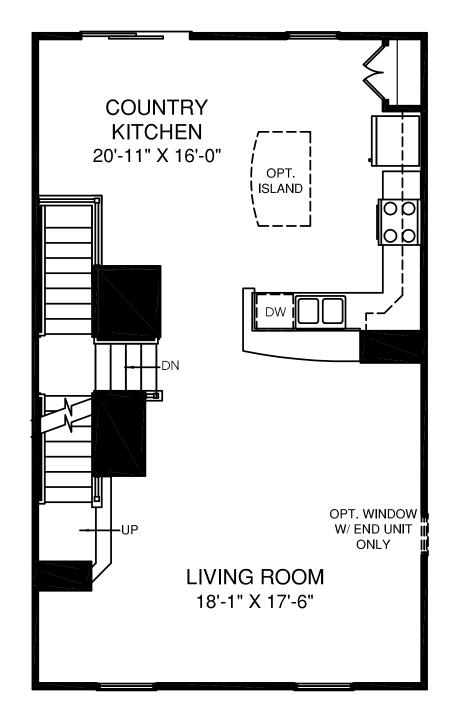

Opt. Powder Room

Although all illustrations and specifications are believed correct at the time of publication, the right is reserved to make changes, without notice or obligation. Windows, doors, ceilings, and room sizes may vary depending on the options and elevations selected. Optional items indicated are available at additional cost. This brochure is for illustrative purposes only and not part of a legal contract. It is recommended that the architectural blueprints be reserved for further clarification of features. Not all features are shown. Please ask our Sales and Marketing Representative for complete information.









Opt. Powder Room