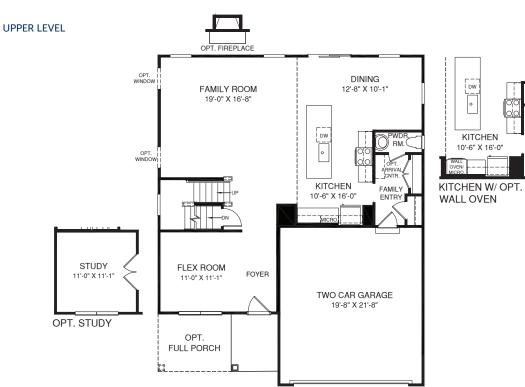

OPT. LOFT



MAIN LEVEL

An optional finished basement is available. Please see brochure or online marketing material for details.

Although all illustrations and specifications are believed correct at the time of publication. The inpit is reserved to make changes, without notice or obligation. Windows, doors, ceilings, and noors is reavy vary depending on the options and elevations selected. Optional leters indicated are available at additional cost. This brochure is for illustrative purposes only and not part of a legal contract. It is recommended that the architectural blueprints be reserved for further clarification of features are shown. Rease ask our Sales and Marketing Representative for complete information. Elevations shown are artist's concepts. Roor plans may vary per elevation. Ryan Homes