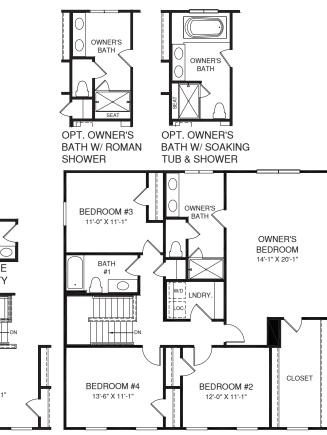

OPT. LOFT



MAIN LEVEL

An optional finished basement is available. Please see brochure or online marketing material for details.

Although all illustrations and specifications are believed correct at the time of publication. The inpit is reserved to make changes, without notice or obligation. Windows, doors, ceilings, and noors is reavy vary depending on the options and elevations selected. Optional leters indicated are available at additional cost. This brochure is for illustrative purposes only and not part of a legal contract. It is recommended that the architectural blueprints be reserved for further clarification of features are shown. Rease ask our Sales and Marketing Representative for complete information. Elevations shown are artist's concepts. Roor plans may vary per elevat