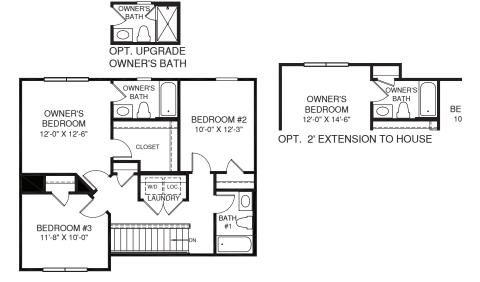

**ADRIAN** 

UPPER LEVEL

OPT. 2' EXTENSION TO HOUSE SHOWN W/ OPT. SIDE WINDOWS AND OPT. COVERED PORCH

An optional finished basement is available. Please see brochure or online marketing material for details.