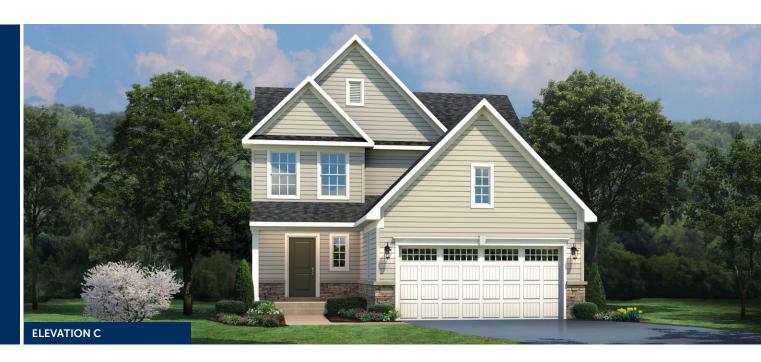

**ADRIAN** 

UPPER LEVEL

OPT. 2' EXTENSION TO HOUSE SHOWN W/ OPT. SIDE WINDOWS AND OPT. COVERED PORCH

An optional finished basement is available. Please see brochure or online marketing material for details.