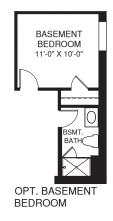

**ADRIAN** 

UPPER LEVEL

OPT. 2' EXTENSION TO HOUSE SHOWN W/ OPT. SIDE WINDOWS AND OPT. COVERED PORCH

An optional finished basement is available. Please see brochure or online marketing material for details.

MAIN LEVEL

EQUAL HOUSING

LOWER LEVEL

Although all illustrations and specifications are believed correct at the time of publication, the right is reserved to make changes, without notice or obligation. Windows, doors, ceilings, and room sizes may vary depending on the options and elevations selected. Optional items indicated are available at additional cost. This brochure is for illustrative purposes only and not part of a legal contract. It is recommended that the architectural blueprints be reserved for further Elevations shown are artist's concepts. Roor plans may vary elevation. Ryan Homes reserves the right to make changes without notice or prior obligation.