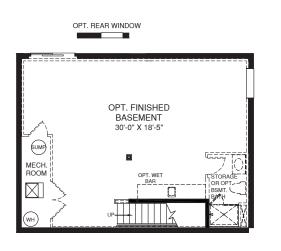

**ADRIAN** 

UPPER LEVEL

OPT. 2' EXTENSION TO HOUSE SHOWN W/ OPT. SIDE WINDOWS AND OPT. COVERED PORCH

An optional finished basement is available. Please see brochure or online marketing material for details.

MAIN LEVEL

EQUAL HOUSING

LOWER LEVEL

Although all illustrations and specifications are believed correct at the time of publication, the right is reserved to make changes, without notice or obligation. Windows, doors, ceilings, and room sizes may vary depending on the options and elevations selected. Optional items indicated are available at additional cost. This brochure is for illustrative purposes only and not part of a legal contract. It is recommended that the architectural blueprints be reserved for further Elevations shown are artist's concepts. Roor plans may vary elevation. Ryan Homes reserves the right to make changes without notice or prior obligation.