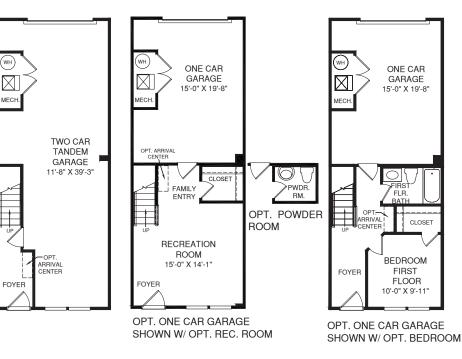

## CLARENDON

SECOND FLOOR

́€

THIRD FLOOR

FIRST FLOOR

Although all illustrations and specifications are believed correct at the time of publication, the right is reserved to make changes, without notice or obligation. Windows, doors, ceilings, and room sizes may vary depending on the options and elevations selected. Optional items indicated are available at additional cost. This brochure is for illustrative purposes only and not part of a legal contract. It is recommended that the architectural blueprints be reserved for further clarification of features. And all features are shown. Please ask our Seles and Markeling Representative for complete information. Elevations shown are artist's concepts. Floor plans may vary per elevation. Ryan Homes reserves the right to make changes without notice or prior obligation. RY03J9CLR00v01BLHOM