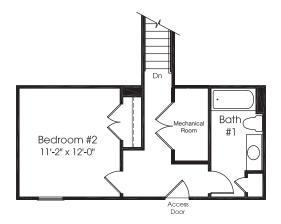

## Calvert

MAIN LEVEL



Although all illustrations and specifications are believed correct at the time of publication, the right is reserved to make changes, without notice or obligation. Windows, doors, ceilings, and room sizes may vary depending on the options and elevations selected. Optional items indicated are available at additional cost. This brochure is for illustrative purposes only and not part of a legal contract. It is recommended that the architectural blueprints be reserved for further clarification of features. Not all features are shown. Please ask our Sales and Marketing Representative for complete information.

UPPER LEVEL



Opt. Three Bedroom