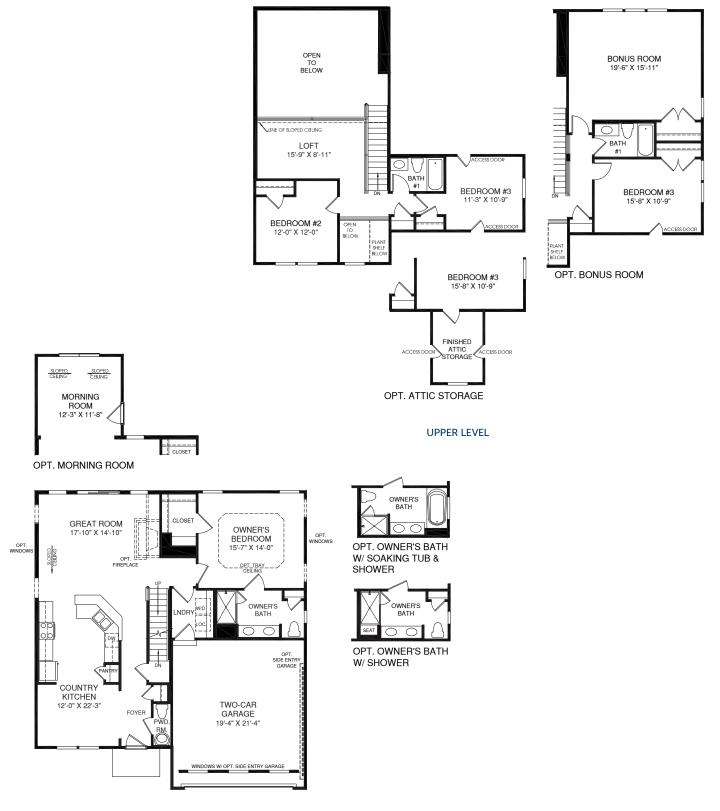

MAIN LEVEL

EQUALHOUSE

An optional finished basement is available. Please see brochure or online marketing material for details.

Although all illustrations and specifications are believed correct at the time of publication, the right is reserved to make changes, without notice or obligation. Windows, doors, ceilings, and room sizes may vary depending on the options and elevations selected. Optional items indicated are available at additional cost. This brochume is for illustrative purposes only and not part of a legal contract. It is recommended that the architectural blueprints be reserved for further clarification of relatives are shown. Please ask our Sales and Markeing Representative for complete information. Elevations shown are artist's concepts. Floor plans may vary per elevation. Ryan Homes reserves the right to make changes without notice or prior obligation.