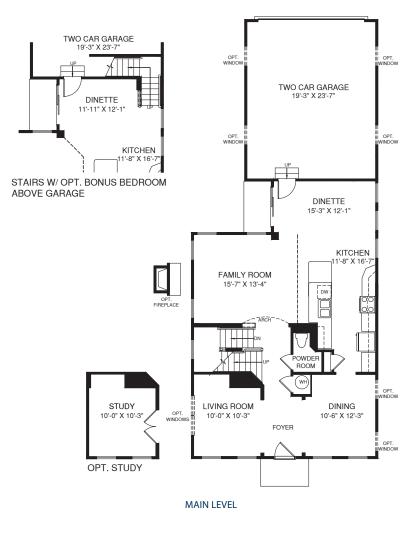

OPT. OWNER'S BATH W/ SOAKING TUB & SHOWER





Although all illustrations and specifications are believed correct at the time of publication, the right is reserved to make changes, without notice or obligation. Windows, doors, ceilings, and room sizes may vary depending on the options and elevations selected. Optional items indicated are available at additional cost. This brochure is for illustrative purposes only and not part of a legal contract. It is recommended that the architectural blueprints be reserved for further clarification of features are thorne. Please ask our Sales and Marketing Persentative for complete information. Elevations shown are artist's concepts. Floor plans may vary per elevation. Ryan Homes reserves the right to make changes without notice or prior obligation.