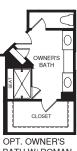

OPT. OWNER'S BATH W/ ROMAN SHOWER

TUB & SHOWER

UPPER LEVEL

ヌ

58

OPT. BEDROOM #5 (AVAILABLE W/ OPT. BATH #2 ONLY)

OPT. BATH #2

OPT. LIBRARY