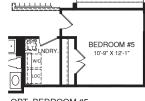

OPT. OWNER'S BATH W/ ROMAN SHOWER

TUB & SHOWER

UPPER LEVEL

ヌ

58

OPT. BEDROOM #5 (AVAILABLE W/ OPT. BATH #2 ONLY)

OPT. BATH #2

OPT. LIBRARY