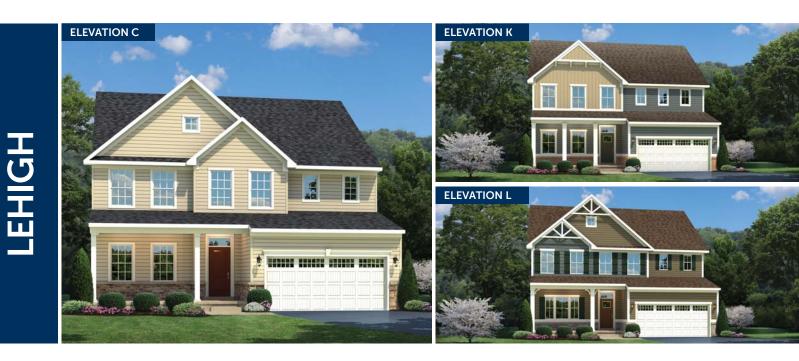

OPT. OWNER'S BATH W/ ROMAN SHOWER

TUB & SHOWER

UPPER LEVEL

ヌ

58

OPT. BEDROOM #5 (AVAILABLE W/ OPT. BATH #2 ONLY)

OPT. BATH #2

OPT. LIBRARY