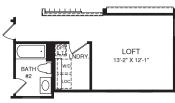

OPT. OWNER'S BATH W/ ROMAN SHOWER

TUB & SHOWER

UPPER LEVEL

ヌ

58

OPT. BEDROOM #5 (AVAILABLE W/ OPT. BATH #2 ONLY)

OPT. BATH #2

OPT. LIBRARY