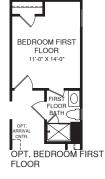

OPT. OWNER'S BATH W/ ROMAN SHOWER

TUB & SHOWER

UPPER LEVEL

ヌ

58

OPT. BEDROOM #5 (AVAILABLE W/ OPT. BATH #2 ONLY)

OPT. BATH #2

OPT. LIBRARY