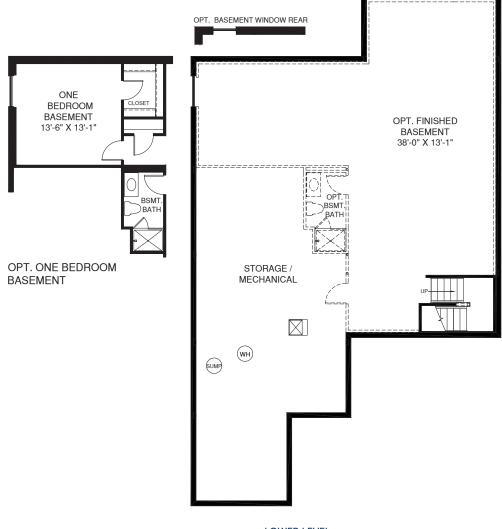

MAIN LEVEL



Although all illustrations and specifications are believed correct at the time of publication, the right is reserved to make changes, without notice or obligation. Windows, doors, ceilings, and room sizes may vary depending on the option and elevations selected. Optional items indicated are available at additional cost. This brochure is for illustrative purposes only and not part of a legal contract. It is recommended that the architectural blueprints be reserved for further clarification of features size at low relatives are advance. The size and Marketing Representative for complete information.



WNER BATH

---00

ALL EN W/

OVEN

C



LOWER LEVEL