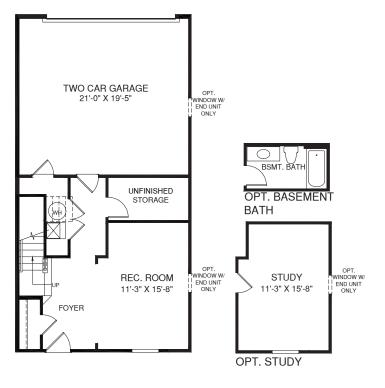

## UPPER LEVEL

OPT. SLIDING GLASS DOOR

LOWER LEVEL

Although all illustrations and specifications are believed correct at the time of publication, the right is reserved to make changes, without notice or obligation. Windows, doors, ceilings, and room sizes may vary depending on the options and elevations selected. Optional items indicated are available at additional cost. This brochure is for illustrative purposes only and not part of a legal contract. It is recommended that the architectural blueprints be reserved for further clarification of results. Not all destines are shown. Places ask our Sales and Markeing Representative for complete information. Elevations shown are artist's concepts. Foor plans may vary per elevation. Syn Homes reserves the right to make changes without notice or prior obligation.