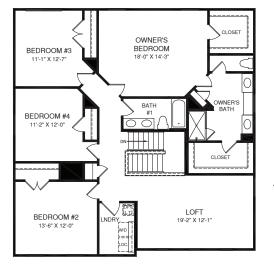

## LEHIGH

p<u>uuu</u>

4

OPT. BEDROOM #5 (AVAILABLE W/ OPT. BATH #2 ONLY)

personal second second

6 OPT. BATH #2 BEDROOM #5 10'-9" X 12'-1"

LOFT 13'-2" X 12'-1"

OPT. OWNER'S BATH W/ SOAKING TUB & SHOWER

MAIN LEVEL

An optional finished basement is available. Please see brochure or online marketing material for details.

1

o make changes, without notice or obligation. Windo ourposes only and not part of a legal contract. It is re ete information.