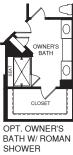

## LEHIGH

p<u>uuu</u>

4

OPT. BEDROOM #5 (AVAILABLE W/ OPT. BATH #2 ONLY)

personal second second

6 OPT. BATH #2 BEDROOM #5 10'-9" X 12'-1"

LOFT 13'-2" X 12'-1"

OPT. OWNER'S BATH W/ SOAKING TUB & SHOWER