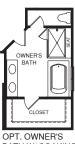

## LEHIGH

p<u>uuu</u>

4

OPT. BEDROOM #5 (AVAILABLE W/ OPT. BATH #2 ONLY)

personal second second

6 OPT. BATH #2 BEDROOM #5 10'-9" X 12'-1"

LOFT 13'-2" X 12'-1"

OPT. OWNER'S BATH W/ SOAKING TUB & SHOWER