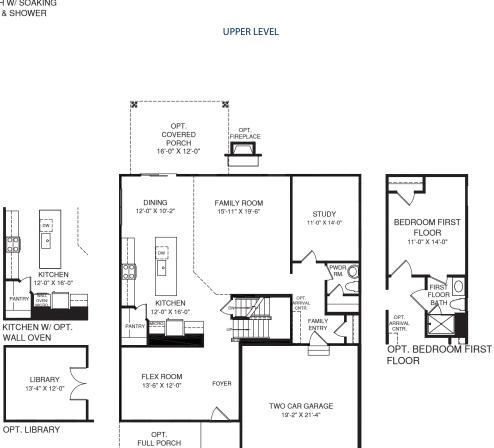

## LEHIGH

p<u>uuu</u>

4

OPT. BEDROOM #5 (AVAILABLE W/ OPT. BATH #2 ONLY)

personal second second

6 OPT. BATH #2 BEDROOM #5 10'-9" X 12'-1"

LOFT 13'-2" X 12'-1"

OPT. OWNER'S BATH W/ SOAKING TUB & SHOWER