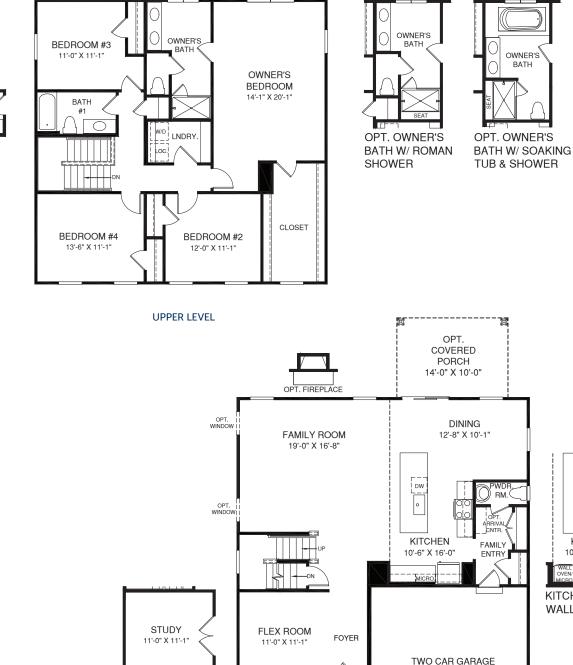

MAIN LEVEL

19'-8" X 21'-8"

An optional finished basement is available. Please see brochure or online marketing material for details.

OPT. STUDY

Although all illustrations and specifications are believed correct at the time of publication, the right is reserved to make changes, without notice or obligation. Windows, doors, ceilings, and room sizes may vary depending on the options and elevations selected. Optional items indicated are available at additional cost. This brochure is for illustrative purposes only and not part of a legal contract. It is recommended that the architectural blueprints be reserved for further clarification or features. Not all features are shown. Please ask own. Please