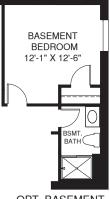

OPT. FULL PORCH

67

BATH #1

OPT. DOUBLE

BOWL VANITY

OPT. BASEMENT BEDROOM

LOWER LEVEL

Although all illustrations and specifications are believed correct at the time of publication, the right is reserved to make changes, without notice or obligation. Windows, doors, ceilings, and room sizes may vary depending on the options and elevations selected. Optional items indicated are available at additional cost. This brochure is for illustrative purposes only and not part of a legal contract. It is recommended that the architectural blueprints be reserved for further clarification of features. Net all features are shown. Please ask own. Please and Ametering Representative for complete information. Optional finished basement is available. Please see brochure or online marketing material for details. Elevations shown are artist's concepts. Floor plans may vary per elevation. Ryan Homes reserves the right to make changes without RY00419CLM00v01BSMT BLSJS