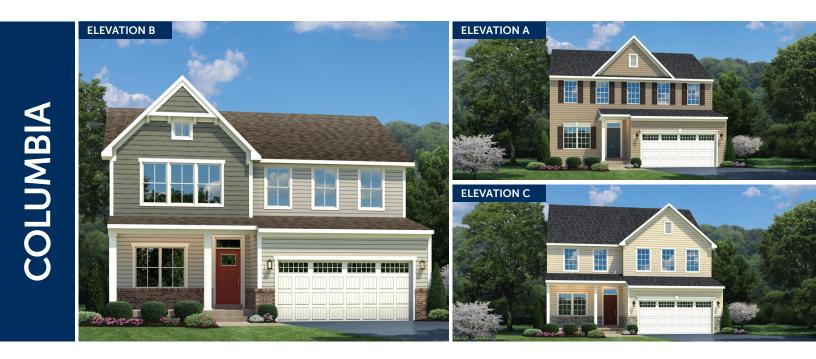

MAIN LEVEL

19'-8" X 21'-8"

An optional finished basement is available. Please see brochure or online marketing material for details.

OPT. STUDY

Although all illustrations and specifications are believed correct at the time of publication, the right is reserved to make changes, without notice or obligation. Windows, doors, ceilings, and room sizes may vary depending on the options and elevations selected. Optional items indicated are available at additional cost. This brochure is for illustrative purposes only and not part of a legal contract. It is recommended that the architectural blueprints be reserved for further clarification or features. Not all features are shown. Please ask own. Please