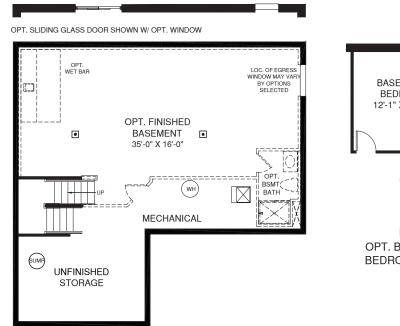

OPT. FULL PORCH

67

BATH #1

OPT. DOUBLE

BOWL VANITY

OPT. BASEMENT BEDROOM

LOWER LEVEL

Although all illustrations and specifications are believed correct at the time of publication, the right is reserved to make changes, without notice or obligation. Windows, doors, ceilings, and room sizes may vary depending on the options and elevations selected. Optional items indicated are available at additional cost. This brochure is for illustrative purposes only and not part of a legal contract. It is recommended that the architectural blueprints be reserved for further clarification of features. Net all features are shown. Please ask own. Please and Ametering Representative for complete information. Optional finished basement is available. Please see brochure or online marketing material for details. Elevations shown are artist's concepts. Floor plans may vary per elevation. Ryan Homes reserves the right to make changes without RY00419CLM00v01BSMT BLSJS