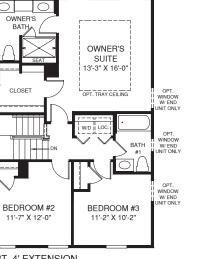

WEXFORD











OWNER'S BATH CLOSET CLO

## UPPER LEVEL



KITCHEN 10'-3" X 12'-1"

LIVING ROOM

14'-1" X 19'-0

OPT. WINDOWS W/ END UNIT ONLY

PATIO

DINETTE 11'-3" X 11'-11"

----



OPT. 4' EXTENSION



Although all illustrations and specifications are believed correct at the time of publication, the right is reserved to make changes, without notice or obligation. Windows, doors, ceilings, and room sizes may vary depending on the options and elevations selected. Optional items indicated are available at additional cost. This brochure is for illustrative purposes only and not part of a legal contract. It is recommended that the architectural blueprints be reserved for further clarification of features are shown. These ask our Sales and Marketing Representative for complete information. Elevations