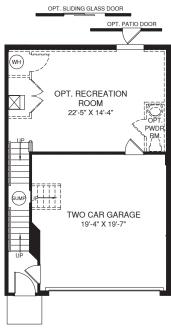

WEXFORD











OWNER'S BATH CLOSET CLO

## UPPER LEVEL



KITCHEN 10'-3" X 12'-1"

LIVING ROOM

14'-1" X 19'-0

OPT. WINDOWS W/ END UNIT ONLY

PATIO

DINETTE 11'-3" X 11'-11"

----



OPT. 4' EXTENSION



Although all illustrations and specifications are believed correct at the time of publication, the right is reserved to make changes, without notice or obligation. Windows, doors, ceilings, and room sizes may vary depending on the options and elevations selected. Optional items indicated are available at additional cost. This brochure is for illustrative purposes only and not part of a legal contract. It is recommended that the architectural blueprints be reserved for further clarification of features are shown. These ask our Sales and Marketing Representative for complete information. Elevations shown are artist's concepts. Roor plans may vary per elevation. Ryan Homes reserves the right to make changes without notice or prior obligation.

MAIN LEVEL