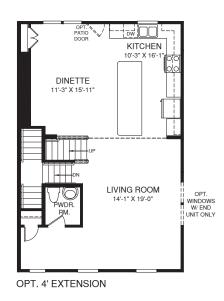

## UPPER LEVEL

KITCHEN 10'-3" X 12'-1"

LIVING ROOM

14'-1" X 19'-0

OPT. WINDOWS W/ END UNIT ONLY

PATIO

DINETTE 11'-3" X 11'-11"

----

OPT. 4' EXTENSION

Although all illustrations and specifications are believed correct at the time of publication, the right is reserved to make changes, without notice or obligation. Windows, doors, ceilings, and room sizes may vary depending on the options and elevations selected. Optional items indicated are available at additional cost. This brochure is for illustrative purposes only and not part of a legal contract. It is recommended that the architectural blueprints be reserved for further clarification of features are shown. These ask our Sales and Marketing Representative for complete information. Elevations shown are artist's concepts. Roor plans may vary per elevation. Ryan Homes reserves the right to make changes without notice or prior obligation.