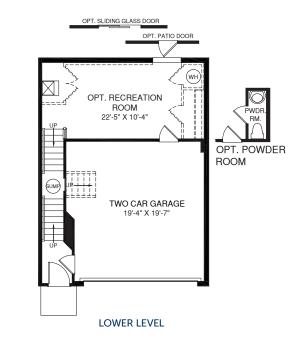

WEXFORD











OWNER'S BATH CLOSET CLO

## UPPER LEVEL



KITCHEN 10'-3" X 12'-1"

LIVING ROOM

14'-1" X 19'-0

OPT. WINDOWS W/ END UNIT ONLY

PATIO

DINETTE 11'-3" X 11'-11"

----



OPT. 4' EXTENSION



Although all illustrations and specifications are believed correct at the time of publication, the right is reserved to make changes, without notice or obligation. Windows, doors, ceilings, and room sizes may vary depending on the options and elevations selected. Optional items indicated are available at additional cost. This brochure is for illustrative purposes only and not part of a legal contract. It is recommended that the architectural blueprints be reserved for further clarification of features are shown. These ask our Sales and Marketing Representative for complete information. Elevations shown are artist's concepts. Roor plans may vary per elevation. Ryan Homes reserves the right to make changes without notice or prior obligation.

MAIN LEVEL