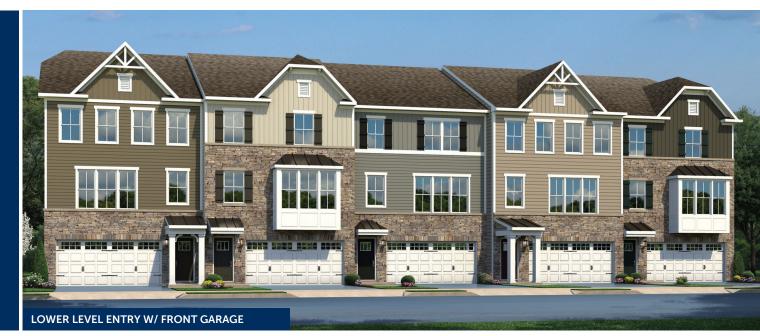

WEXFORD











OWNER'S BATH CLOSET CLO

## UPPER LEVEL



KITCHEN 10'-3" X 12'-1"

LIVING ROOM

14'-1" X 19'-0

OPT. WINDOWS W/ END UNIT ONLY

PATIO

DINETTE 11'-3" X 11'-11"

----



OPT. 4' EXTENSION



Although all illustrations and specifications are believed correct at the time of publication, the right is reserved to make changes, without notice or obligation. Windows, doors, ceilings, and room sizes may vary depending on the options and elevations selected. Optional items indicated are available at additional cost. This brochure is for illustrative purposes only and not part of a legal contract. It is recommended that the architectural blueprints be reserved for further clarification of features are shown. These ask our Sales and Marketing Representative for complete information. Elevati